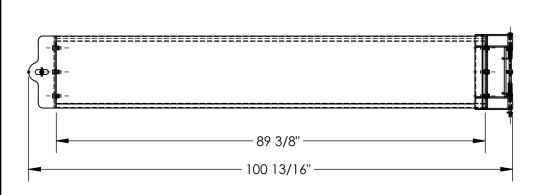

## STANDARD FEATURES

MODEL NUMBER IS: GR-F3R-GBS-8-OR

OVERALL WIDTH IS: 100 13/16" USABLE WIDTH IS: 89 3/8" **USABLE LENGTH IS: 5 3/16" OVERALL HEIGHT IS: 17 1/2"** 

GUARD RAIL IS: TOUGH BAKED IN POWDER

COATED ORANGE FINISH