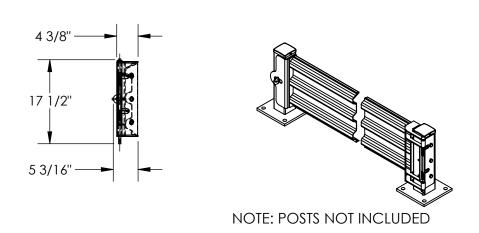

## STANDARD FEATURES

MODEL NUMBER IS: GR-F3R-GBS-8-OR

OVERALL WIDTH IS: 100 13/16" USABLE WIDTH IS: 89 3/8" **USABLE LENGTH IS: 5 3/16" OVERALL HEIGHT IS: 17 1/2"** 

GUARD RAIL IS: TOUGH BAKED IN POWDER

COATED ORANGE FINISH