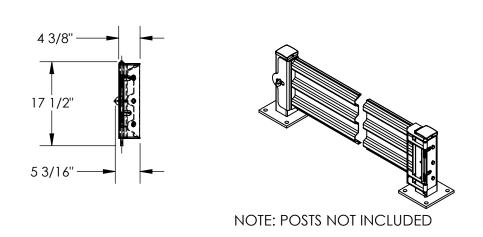

#### STANDARD FEATURES

MODEL NUMBER IS: GR-F3R-GBS-8-RD

OVERALL WIDTH IS: 100 13/16" USABLE WIDTH IS: 89 3/8" USABLE LENGTH IS: 5 3/16" OVERALL HEIGHT IS: 17 1/2"

GUARD RAIL IS: TOUGH BAKED IN POWDER

COATED RED FINISH