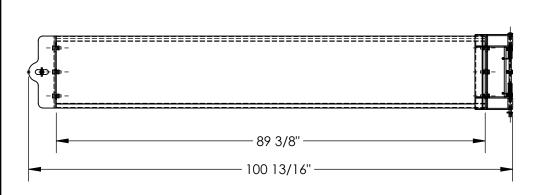

#### STANDARD FEATURES

MODEL NUMBER IS: GR-F3R-GBS-8-RD

OVERALL WIDTH IS: 100 13/16" USABLE WIDTH IS: 89 3/8" USABLE LENGTH IS: 5 3/16" OVERALL HEIGHT IS: 17 1/2"

GUARD RAIL IS: TOUGH BAKED IN POWDER

COATED RED FINISH