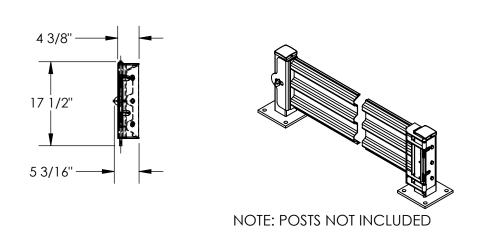

MODEL NUMBER IS: GR-F3R-GBS-8-SL

OVERALL WIDTH IS: 100 13/16" USABLE WIDTH IS: 89 3/8" **USABLE LENGTH IS: 5 3/16" OVERALL HEIGHT IS: 17 1/2"** 

STANDARD FEATURES

GUARD RAIL IS: TOUGH BAKED IN POWDER

COATED SILVER FINISH