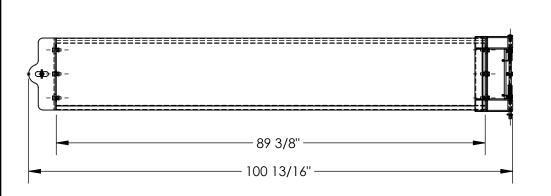

MODEL NUMBER IS: GR-F3R-GBS-8-SL

OVERALL WIDTH IS: 100 13/16" USABLE WIDTH IS: 89 3/8" **USABLE LENGTH IS: 5 3/16" OVERALL HEIGHT IS: 17 1/2"** 

STANDARD FEATURES

GUARD RAIL IS: TOUGH BAKED IN POWDER

COATED SILVER FINISH