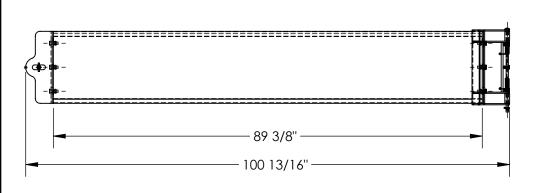

## STANDARD FEATURES

MODEL NUMBER IS: GR-F3R-GBS-8-WT

OVERALL WIDTH IS: 100 13/16" USABLE WIDTH IS: 89 3/8" USABLE LENGTH IS: 5 3/16" OVERALL HEIGHT IS: 17 1/2"

GUARD RAIL IS: TOUGH BAKED IN POWDER

COATED WHITE FINISH