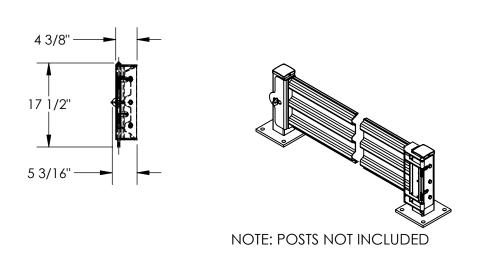

## STANDARD FEATURES

MODEL NUMBER IS: GR-F3R-GBS-8-WT

OVERALL WIDTH IS: 100 13/16" USABLE WIDTH IS: 89 3/8" USABLE LENGTH IS: 5 3/16" OVERALL HEIGHT IS: 17 1/2"

GUARD RAIL IS: TOUGH BAKED IN POWDER

COATED WHITE FINISH