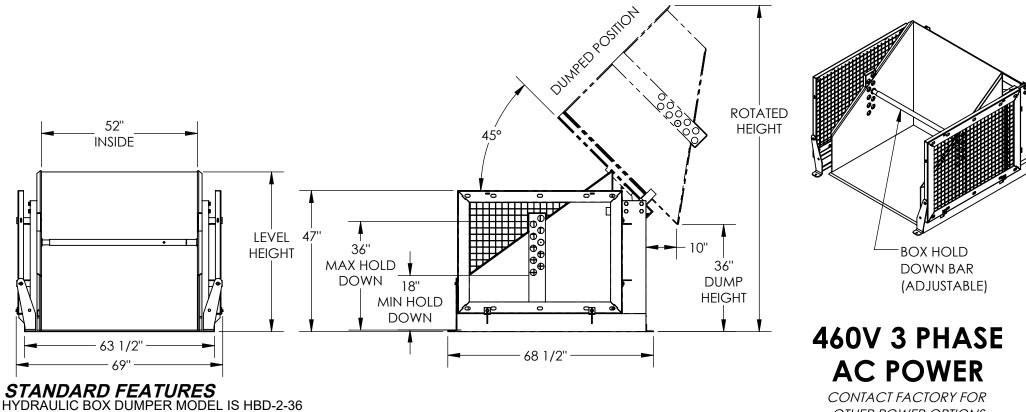

CHUTE IS 52" W X 50"L (USABLE) DUMPER CAPACITY IS 2000 LBS

**DUMP HEIGHT IS 36"** 

HOLD DOWN WILL ACCEPT BOXES 18" TO 36" HIGH W/ HOLES EVERY 2"

FRAME WIDTH IS 69"

FRAME LENGTH IS 68 1/2"

LEVEL HEIGHT IS 53 1/2"

**ROTATED HEIGHT IS 111"** 

DUMP ANGLE IS 45°

CHROME PLATED CYLINDER WITH EMERGENCY STOP VELOCITY FUSE

WARNING: CHECK STATE AND LOCAL CODES!!

HANDHELD PUSH BUTTON CONTROL W/8ft EXTENDED COIL CORD

FRAME & CHUTE DURABLE LIQUID PAINT BLUE FINISH

GUARDS & HOLD DOWN BAR DURABLE BAKED IN POWDER COAT YELLOW FINISH