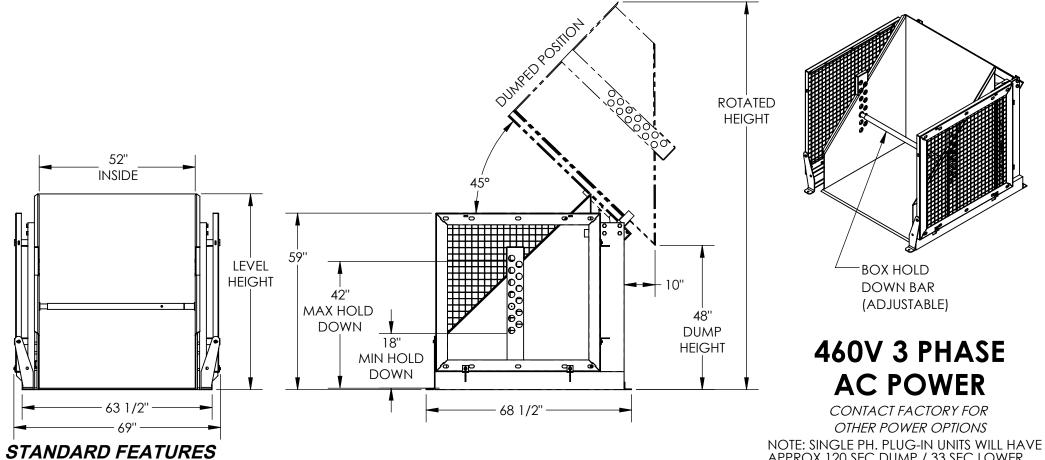

## STANDARD FEATURES

HYDRAULIC BOX DUMPER MODEL IS HBD-2-48

CHUTE IS 52" W X 50" L (USABLE)

DUMPER CAPACITY IS 2,000 LBS.

**DUMP HEIGHT IS 48"** 

HOLD DOWN WILL ACCEPT BOXES 18" TO 42" HIGH W/ HOLES EVERY 2"

FRAME WIDTH IS 69"

FRAME LENGTH IS 68 1/2"

LEVEL HEIGHT IS 65"

ROTATED HEIGHT IS 129 1/2"

DUMP ANGLE IS 45°

CHROME PLATED CYLINDER WITH EMERGENCY STOP VELOCITY FUSE

WARNING: CHECK STATE AND LOCAL CODES!!

HANDHELD PUSH BUTTON CONTROL W/8ft EXTENDED COIL CORD

FRAME & CHUTE DURABLE LIQUID PAINT BLUE FINISH

GUARDS & HOLD DOWN BAR DURABLE BAKED IN POWDER COATED YELLOW FINISH