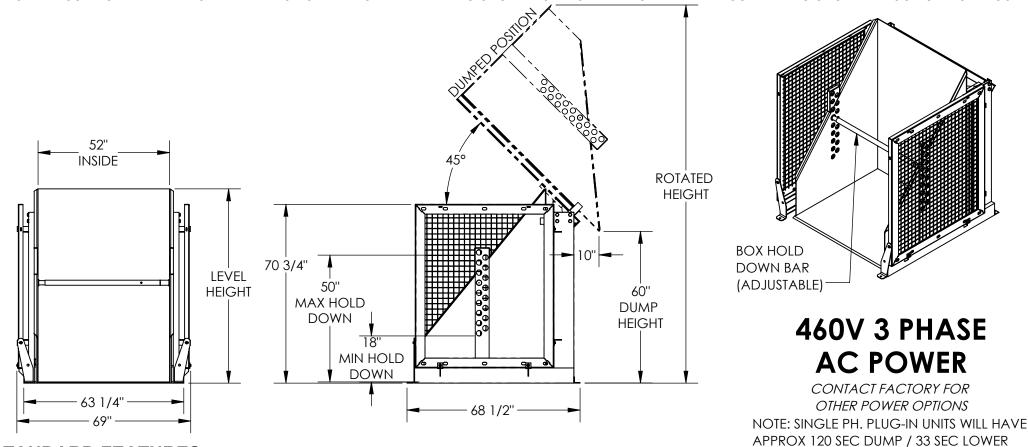

## STANDARD FEATURES

HYDRAULIC BOX DUMPER MODEL IS HBD-2-60

CHUTE IS 52" W X 50" L (USABLE)

DUMPER CAPACITY IS 2000 LBS.

**DUMP HEIGHT IS 60"** 

HOLD DOWN WILL ACCEPT BOXES 18" TO 50" HIGH W/ HOLES EVERY 2"

FRAME WIDTH IS 69"

FRAME LENGTH IS 68 1/2"

LEVEL HEIGHT IS 77"

ROTATED HEIGHT IS 149 1/2"

DUMP ANGLE IS 45°

CHROME PLATED CYLINDER WITH EMERGENCY STOP VELOCITY FUSE

WARNING: CHECK STATE AND LOCAL CODES!!

HANDHELD PUSH BUTTON CONTROL W/8ft EXTENDED COIL CORD