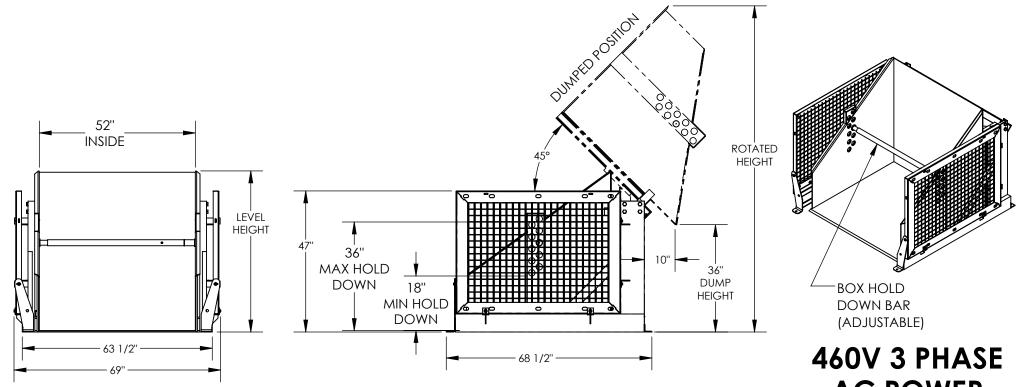

## STANDARD FEATURES

HYDRAULIC BOX DUMPER MODEL IS HBD-4-36
CHUTE IS 52" W X 50" L (USABLE)
DUMPER CAPACITY IS 4000 LBS.
DUMP HEIGHT IS 36"
HOLD DOWN WILL ACCEPT BOXES 18" TO 36" HIGH W/ HOLES EVERY 2"
FRAME WIDTH IS 69"
FRAME LENGTH IS 68 1/2"
LEVEL HEIGHT IS 53 1/2"
ROTATED HEIGHT IS 111"
DUMP ANGLE IS 45°
CHROME PLATED CYLINDER WITH EMERGENCY STOP VELOCITY FUSE WARNING: CHECK STATE AND LOCAL CODES!!
HANDHELD PUSH BUTTON CONTROL W/ 8ft EXTENDED COIL CORD