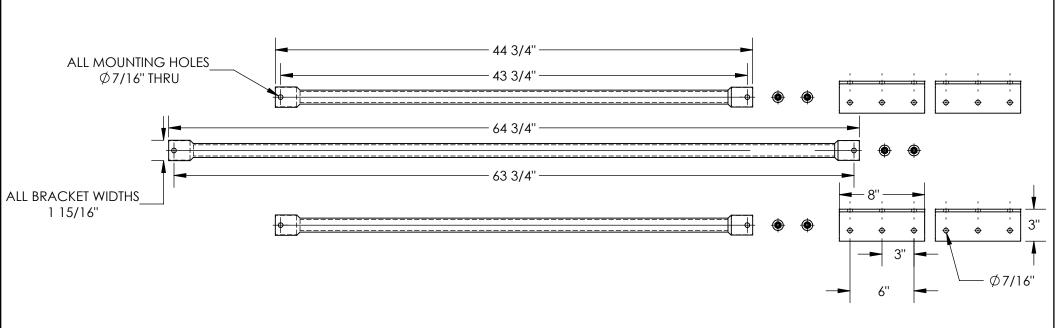

## STANDARD FEATURES

MODEL NUMBER IS HBS-84 FOR 48" COLUMN SPACING FOR 96" COLUMN HEIGHT INCLUDES 3 BRACES PER SET

- -(2) 1 15/16" X 44 3/4"
- -(1) 1 15/16" X 64 3/4"
- -(4) ANGLE MOUNTING BRACKETS
- INCLUDES MOUNTING HARDWARE
  - -(6) 3/8 BOLT
  - -(6) 3/8 LOCKING NUTS
  - -(12) 3/8 WASHERS