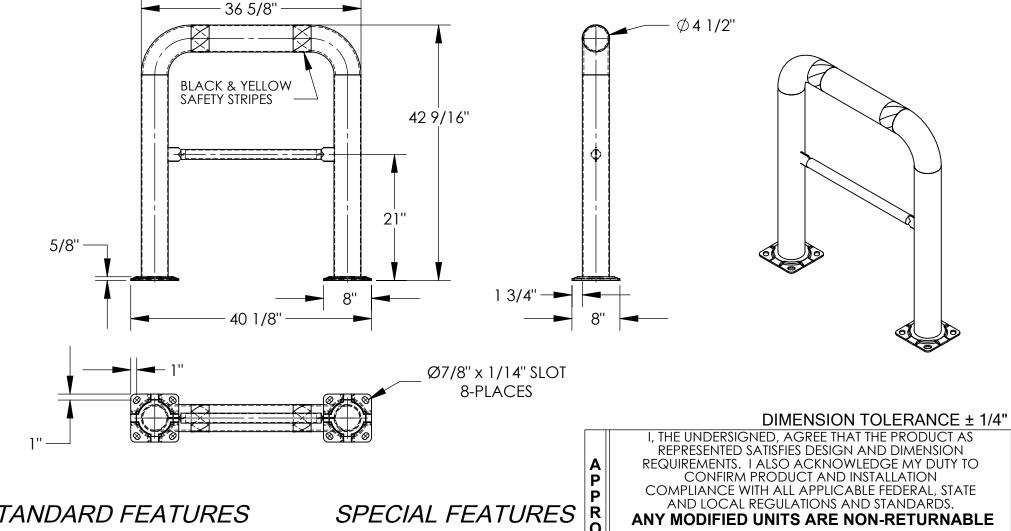

## STANDARD FEATURES

MODEL NUMBER IS HPRO-SS-36-42-4 MACHINE GUARD HEIGHT: 42 9/16" MACHINE GUARD LENGTH: 8" MACHINE GUARD DIAMETER: ∅4 1/2" **OVERALL LENGTH IS: 40 1/8" INCLUDES 2 MOUNTING BRACKETS** MATERIAL/FINISH: STAINLESS STEEL BLACK AND YELLOW SAFETY STRIPES