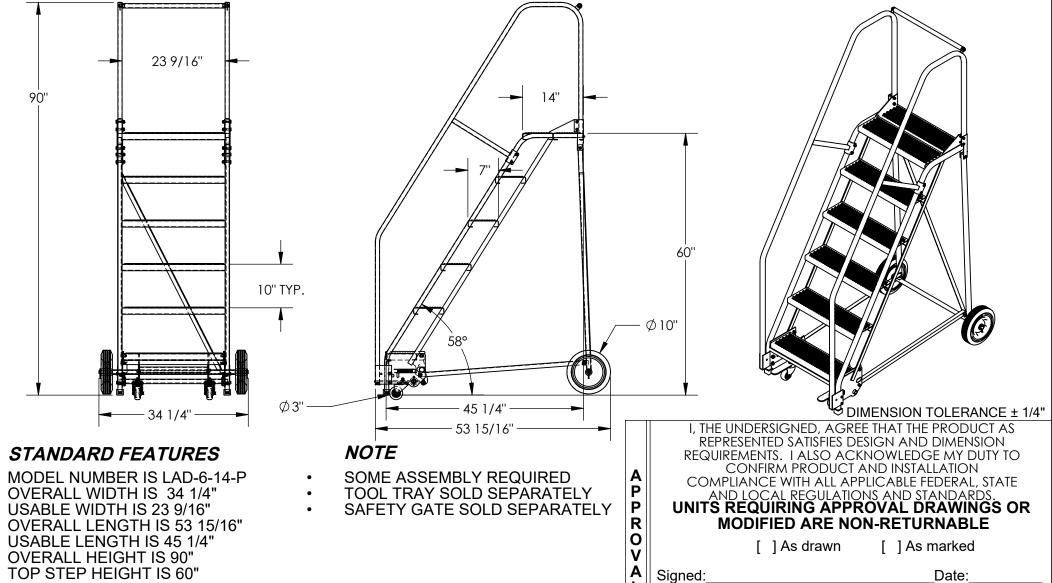

## 6-STEP ROLLING STEEL WAREHOUSE LADDER - LAD-6-14-P APPROX WEIGHT: 171.7107 lbs. \*\*\* ANY ADDITIONS, DELETIONS, OR OMISSIONS MUST BE CORRECTED ON THIS DRAWING AS THIS DRAWING WILL BE CONSIDERED ALL INCLUSIVE \*\*\* ALL GRAPHICS PROVIDED ARE FOR REFERENCE ONLY. IF CERTAIN DIMENSIONS ARE CRITICAL PLEASE VERIFY THOSE DIMENSIONS WITH YOUR SALESPERSON

STEP TYPE IS PERFORATED
CLIMB ANGLE IS 58°
STEP DEPTH IS 7"
TOP STEP DEPTH IS 14"
MAX CAPACITY IS 350 LBS
WHEEL SIZE IS Ø10"
FRONT WHEEL SIZE IS Ø3"
TOUGH BAKED IN POWDER COATED BLUE & YELLOW FINISH
COLOR IS BLUE, BOTTOM STEP IS YELLOW