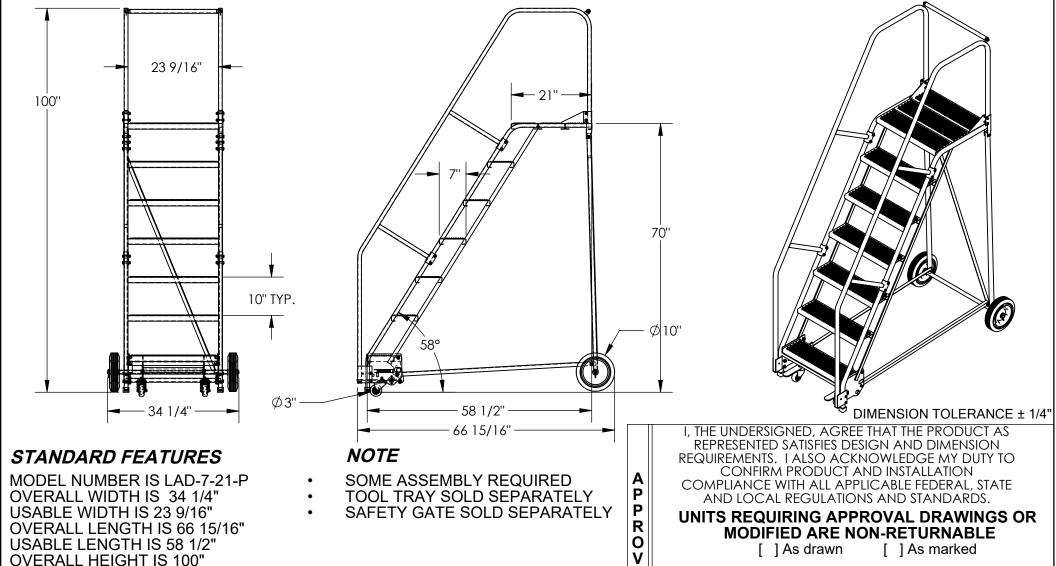

## 7-STEP ROLLING STEEL WAREHOUSE LADDER - LAD-7-21-P APPROX WEIGHT: 201.6809 lbs. \*\*\* ANY ADDITIONS, DELETIONS, OR OMISSIONS MUST BE CORRECTED ON THIS DRAWING AS THIS DRAWING WILL BE CONSIDERED ALL INCLUSIVE \*\*\*

## SPECIAL FEATURES

NONE

FRONT WHEEL SIZE IS Ø3"
TOUGH BAKED IN POWDER COATED BLUE & YELLOW FINISH
COLOR IS BLUE. BOTTOM STEP IS YELLOW

**TOP STEP HEIGHT IS 70"** 

TOP STEP DEPTH IS 21"

MAX CAPACITY IS 350 LBS

CLIMB ANGLE IS 58°

WHEEL SIZE IS Ø10"

STEP DEPTH IS 7"

STEP TYPE IS PERFORATED

DISTRIBUTOR'S NAME:

VESTIL MANUFACTURING

DRAWN BY:

B.NOTHNAGEL