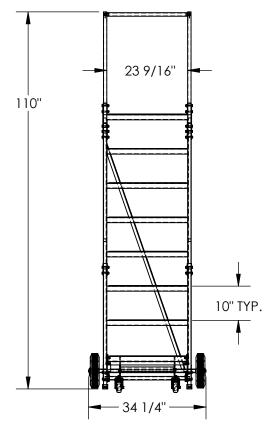

## STANDARD FEATURES

MODEL NUMBER IS LAD-8-14-P OVERALL WIDTH IS 34 1/4" USABLE WIDTH IS 23 9/16" OVERALL LENGTH IS 66 15/16" **USABLE LENGTH IS 57 3/4" OVERALL HEIGHT IS 110" TOP STEP HEIGHT IS 80"** STEP TYPE IS PERFORATED CLIMB ANGLE IS 58° STEP DEPTH IS 7" TOP STEP DEPTH IS 14" MAX CAPACITY IS 350 LBS WHEEL SIZE IS Ø10" FRONT WHEEL SIZE IS Ø3" TOUGH BAKED IN POWDER COATED BLUE & YELLOW FINISH COLOR IS BLUE. BOTTOM STEP IS YELLOW