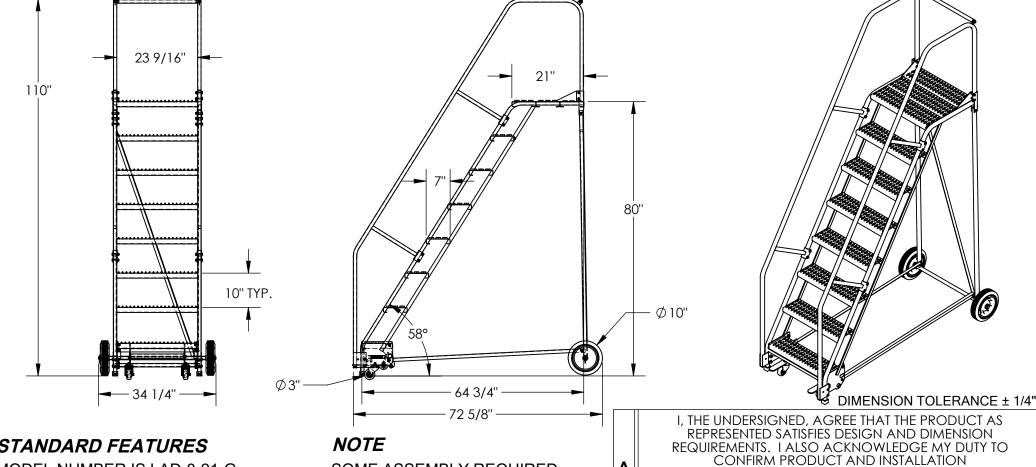

## STANDARD FEATURES

MODEL NUMBER IS LAD-8-21-G OVERALL WIDTH IS 34 1/4" USABLE WIDTH IS 23 9/16" **OVERALL LENGTH IS 72 5/8" USABLE LENGTH IS 64 3/4" OVERALL HEIGHT IS 110" TOP STEP HEIGHT IS 80"** STEP TYPE IS GRIP STRUT CLIMB ANGLE IS 58° STEP DEPTH IS 7" TOP STEP DEPTH IS 21" MAX CAPACITY IS 350 LBS WHEEL SIZE IS Ø10" FRONT WHEEL SIZE IS Ø3"

## NOTE

- SOME ASSEMBLY REQUIRED
- TOOL TRAY SOLD SEPARATELY
- SAFETY GATE SOLD SEPARATELY