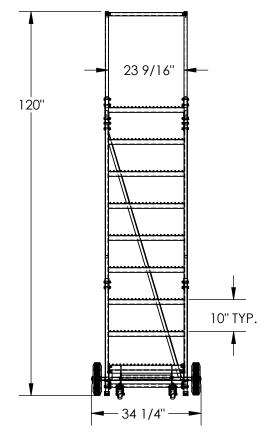

## STANDARD FEATURES

MODEL NUMBER IS LAD-9-14-G OVERALL WIDTH IS 34 1/4" USABLE WIDTH IS 23 9/16" OVERALL LENGTH IS 72 11/16" USABLE LENGTH IS 63 15/16" **OVERALL HEIGHT IS 120"** TOP STEP HEIGHT IS 90" STEP TYPE IS GRIP STRUT CLIMB ANGLE IS 58° STEP DEPTH IS 7" TOP STEP DEPTH IS 14" MAX CAPACITY IS 350 LBS WHEEL SIZE IS Ø10" FRONT WHEEL SIZE IS Ø3"