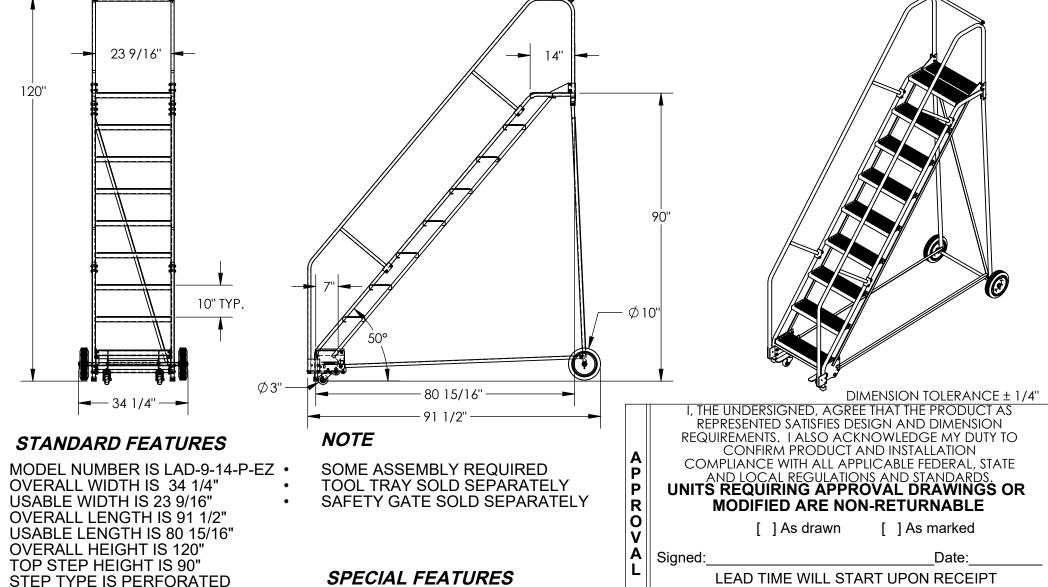

## 9-STEP ROLLING STEEL WAREHOUSE LADDER 50° - LAD-9-14-P-EZ

\*\*\* ANY ADDITIONS, DELETIONS, OR OMISSIONS MUST BE CORRECTED ON THIS DRAWING AS THIS DRAWING WILL BE CONSIDERED ALL INCLUSIVE \*\*\* ALL GRAPHICS PROVIDED ARE FOR REFERENCE ONLY. IF CERTAIN DIMENSIONS ARE CRITICAL PLEASE VERIFY THOSE DIMENSIONS WITH YOUR SALESPERSON

NONE

MAX CAPACITY IS 350 LBS WHEEL SIZE IS Ø10" FRONT WHEEL SIZE IS Ø3" TOUGH BAKED IN POWDER COATED BLUE FINISH BOTTOM STEP IS TOUGH BAKED IN POWDER COATED YELLOW FINISH

CLIMB ANGLE IS 50°

**TOP STEP DEPTH IS 14"** 

STEP DEPTH IS 7"

OF SIGNED APPROVAL DRAWING DISTRIBUTOR'S NAME:

VESTIL MANUFACTURING W.O.# SALES: X DATE: 9/23/<u>2015</u> **B.NOTHNAGEL** REFERENCE: X SCALE: 1:30 FILE NAME: QUOTED LEAD TIME: X QUOTE # 44-007-545