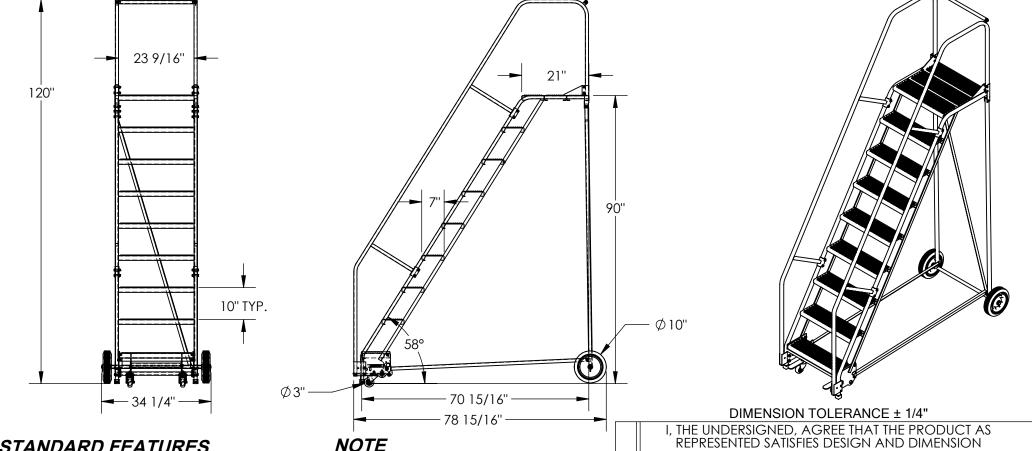

## STANDARD FEATURES

MODEL NUMBER IS LAD-9-21-P OVERALL WIDTH IS 34 1/4" USABLE WIDTH IS 23 9/16" OVERALL LENGTH IS 78 15/16" **USABLE LENGTH IS 70 15/16" OVERALL HEIGHT IS 120" TOP STEP HEIGHT IS 90"** STEP TYPE IS PERFORATED CLIMB ANGLE IS 58° STEP DEPTH IS 7" **TOP STEP DEPTH IS 21"** MAX CAPACITY IS 350 LBS WHEEL SIZE IS Ø10" FRONT WHEEL SIZE IS Ø3"