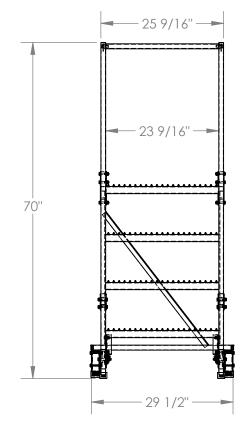

## STANDARD FEATURES

MODEL NUMBER IS LAD-TRN-50-4-G **OVERALL WIDTH IS 29 1/2"** USABLE WIDTH IS 23 9/16" **OVERALL LENGTH IS 47" USABLE LENGTH IS 41 1/2" OVERALL HEIGHT IS 70"** PLATFORM HEIGHT IS 40" **COLOR IS VESTIL BLUE** STEP TYPE IS GRIP STRUT CLIMB ANGLE IS 50° STEP DIMENSION IS 24" x 7" TOP STEP DIMENSION IS 24" x 14" MAX CAPACITY IS 350 LBS