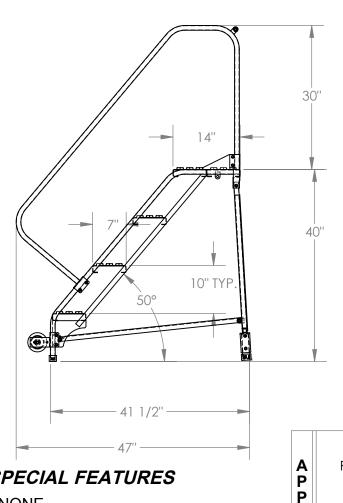

## STANDARD FEATURES

MODEL NUMBER IS LAD-TRN-50-4-G **OVERALL WIDTH IS 29 1/2"** USABLE WIDTH IS 23 9/16" **OVERALL LENGTH IS 47" USABLE LENGTH IS 41 1/2" OVERALL HEIGHT IS 70"** PLATFORM HEIGHT IS 40" **COLOR IS VESTIL BLUE** STEP TYPE IS GRIP STRUT CLIMB ANGLE IS 50° STEP DIMENSION IS 24" x 7" TOP STEP DIMENSION IS 24" x 14" MAX CAPACITY IS 350 LBS

## SPECIAL FEATURES

NONE