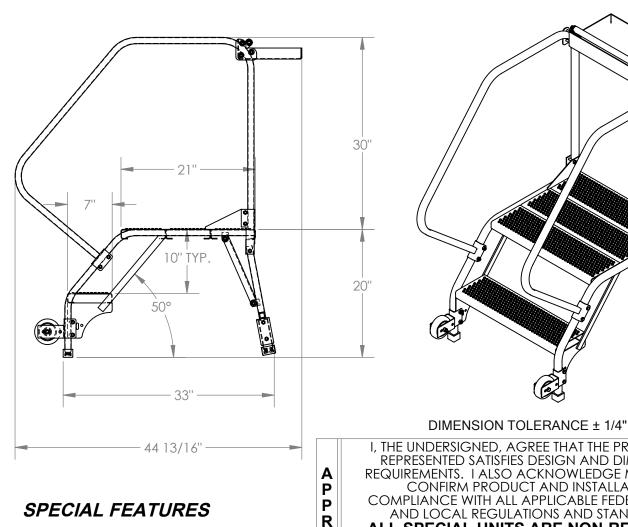

## STANDARD FEATURES

MODEL NUMBER IS LAD-TRS-50-2-P **OVERALL WIDTH IS 29 1/2" USABLE WIDTH IS 23 9/16" OVERALL LENGTH** W/ TOOL TRAY IS 44 13/16" **USABLE LENGTH IS 33" OVERALL HEIGHT IS 50"** PLATFORM HEIGHT IS 20" **COLOR IS VESTIL BLUE** STEP TYPE IS PERFORATED **CLIMB ANGLE IS 7"** STEP DIMENSION IS 24" x 7" TOP STEP DIMENSION IS 24" x 21" MAX CAPACITY IS 350 LBS