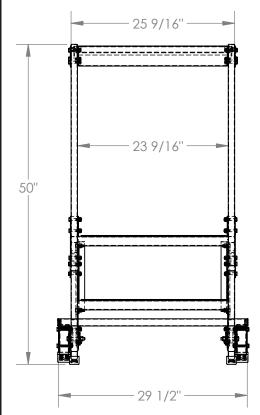

## STANDARD FEATURES

MODEL NUMBER IS LAD-TRS-50-2-P **OVERALL WIDTH IS 29 1/2" USABLE WIDTH IS 23 9/16" OVERALL LENGTH** W/ TOOL TRAY IS 44 13/16" **USABLE LENGTH IS 33" OVERALL HEIGHT IS 50"** PLATFORM HEIGHT IS 20" **COLOR IS VESTIL BLUE** STEP TYPE IS PERFORATED **CLIMB ANGLE IS 7"** STEP DIMENSION IS 24" x 7" TOP STEP DIMENSION IS 24" x 21" MAX CAPACITY IS 350 LBS