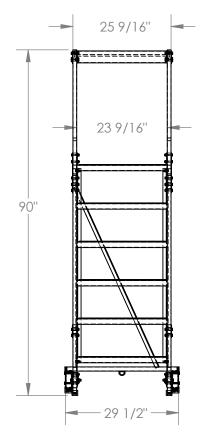

## STANDARD FEATURES

MODEL NUMBER IS LAD-TRS-50-6-P OVERALL WIDTH IS 29 1/2" USABLE WIDTH IS 23 9/16" **OVERALL LENGTH** W/ TOOL TRAY IS 77 1/8" **USABLE LENGTH IS 71 1/2" OVERALL HEIGHT IS 90"** PLATFORM HEIGHT IS 60" **COLOR IS VESTIL BLUE** STEP TYPE IS PERFORATED CLIMB ANGLE IS 50° STEP DIMENSION IS 24" x 7" TOP STEP DIMENSION IS 24" x 21" MAX CAPACITY IS 350 LBS