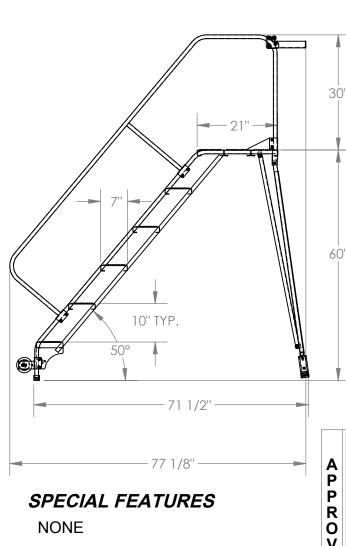

## STANDARD FEATURES

MODEL NUMBER IS LAD-TRS-50-6-P OVERALL WIDTH IS 29 1/2" USABLE WIDTH IS 23 9/16" **OVERALL LENGTH** W/ TOOL TRAY IS 77 1/8" **USABLE LENGTH IS 71 1/2" OVERALL HEIGHT IS 90"** PLATFORM HEIGHT IS 60" **COLOR IS VESTIL BLUE** STEP TYPE IS PERFORATED CLIMB ANGLE IS 50° STEP DIMENSION IS 24" x 7" TOP STEP DIMENSION IS 24" x 21" MAX CAPACITY IS 350 LBS