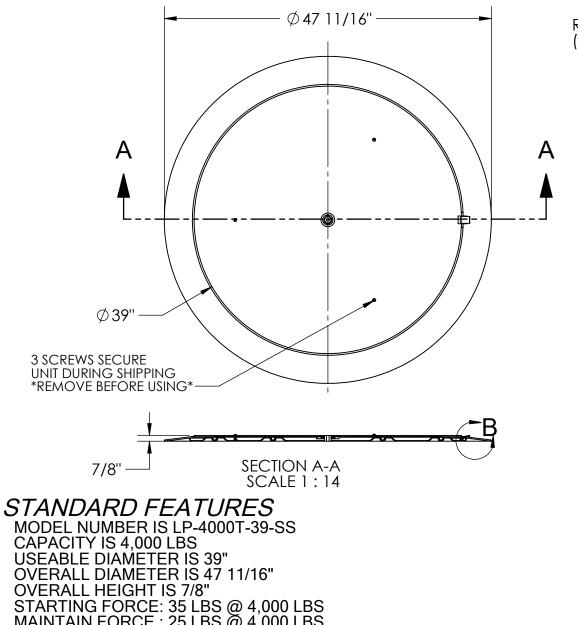

## STAINLESS STEEL THIN SPIN - PALLET TRUCK LOADABLE CAROUSEL - LP-4000T-39-SS

APPROX WEIGHT: 137.86 lbs.

DOES NOT INCLUDE WEIGHT OF POWER OR PACKAGING!!

\*\*\* ANY ADDITIONS, DELETIONS, OR OMISSIONS MUST BE CORRECTED ON THIS DRAWING AS THIS DRAWING WILL BE CONSIDERED ALL INCLUSIVE \*\*\* ALL GRAPHICS PROVIDED ARE FOR REFERENCE ONLY. IF CERTAIN DIMENSIONS ARE CRITICAL PLEASE VERIFY THOSE DIMENSIONS WITH YOUR SALESPERSON

MAINTAIN FORCE: 25 LBS @ 4,000 LBS STAINLESS STEEL CONSTRUCTION WITH

UNPOLISHED (MILL) FINISH

## DIMENSION TOLERANCE ± 1/4"

SCALE: 1:14 FILE NAME:

20-007-163

I, THE UNDERSIGNED, AGREE THAT THE PRODUCT AS REPRESENTED SATISFIES DESIGN AND DIMENSION REQUIREMENTS. I ALSO ACKNOWLEDGE MY DUTY TO P CONFIRM PRODUCT AND INSTALLATION
COMPLIANCE WITH ALL APPLICABLE FEDERAL, STATE
AND LOCAL REGULATIONS AND STANDARDS. P R UNITS REQUIRING APPROVAL DRAWINGS OR MODIFIED ARE NON-RETURNABLE [ ] As marked [ ] As drawn Signed: Date: Printed Name: LEAD TIME WILL START UPON RECEIPT OF SIGNED APPROVAL DRAWING DISTRIBUTOR'S NAME: W.O.# X VESTIL MANUFACTURING DRAWN BY: STL SALES: X DATE: 02/01/2016