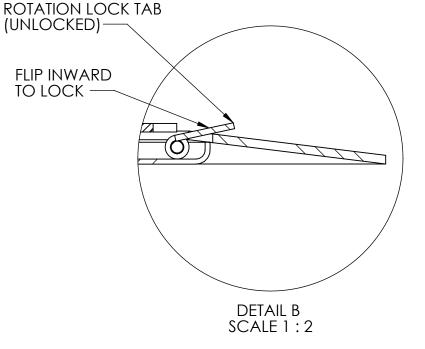

## STAINLESS STEEL THIN SPIN - PALLET TRUCK LOADABLE CAROUSEL - LP-4000T-39-SS

APPROX WEIGHT: 137.86 lbs.

DOES NOT INCLUDE WEIGHT OF POWER OR PACKAGING!!

\*\*\* ANY ADDITIONS, DELETIONS, OR OMISSIONS MUST BE CORRECTED ON THIS DRAWING AS THIS DRAWING WILL BE CONSIDERED ALL INCLUSIVE \*\*\* ALL GRAPHICS PROVIDED ARE FOR REFERENCE ONLY. IF CERTAIN DIMENSIONS ARE CRITICAL PLEASE VERIFY THOSE DIMENSIONS WITH YOUR SALESPERSON



MAINTAIN FORCE: 25 LBS @ 4,000 LBS STAINLESS STEEL CONSTRUCTION WITH

UNPOLISHED (MILL) FINISH

## SPECIAL FEATURES

**NONE** 



## DIMENSION TOLERANCE ± 1/4"

SCALE: 1:14 FILE NAME:

20-007-163

I, THE UNDERSIGNED, AGREE THAT THE PRODUCT AS REPRESENTED SATISFIES DESIGN AND DIMENSION REQUIREMENTS. I ALSO ACKNOWLEDGE MY DUTY TO P CONFIRM PRODUCT AND INSTALLATION
COMPLIANCE WITH ALL APPLICABLE FEDERAL, STATE
AND LOCAL REGULATIONS AND STANDARDS. P R UNITS REQUIRING APPROVAL DRAWINGS OR MODIFIED ARE NON-RETURNABLE [ ] As marked [ ] As drawn Signed: Date: Printed Name: LEAD TIME WILL START UPON RECEIPT OF SIGNED APPROVAL DRAWING DISTRIBUTOR'S NAME: W.O.# X VESTIL MANUFACTURING DRAWN BY: STL SALES: X DATE: 02/01/2016

QUOTE #

Χ

reference: X

QUOTED LEAD TIME: X