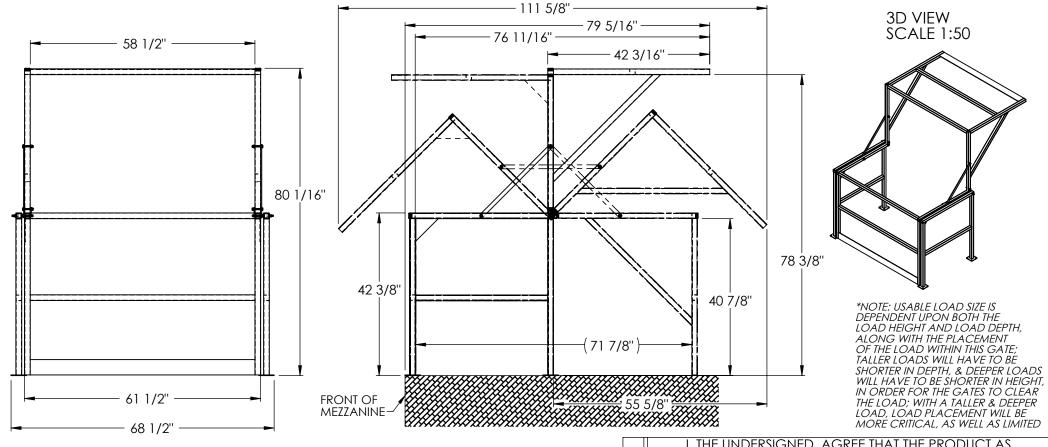

## STANDARD FEATURES

MODEL NUMBER: MEZZ-200-SS OVERALL WIDTH: 68 1/2" **INSIDE WIDTH: 58 1/2" USABLE WIDTH: 56" OVERALL HEIGHT: 80 1/16"** INSIDE HEIGHT 78 3/8" OVERALL DEPTH: 79 5/16" INSIDE DEPTH: 76 11/16" HANDRAIL HEIGHT: 42 3/8" \*USABLE ENVELOPE (SEE NOTE) STAINLESS STEEL CONSTRUCTION WITH UNPOLISHED (MILL) FINISH
INCLUDES STAINLESS STEEL HARDWARE
\*\*ANCHORING HARDWARE NOT INCLUDED\*\*