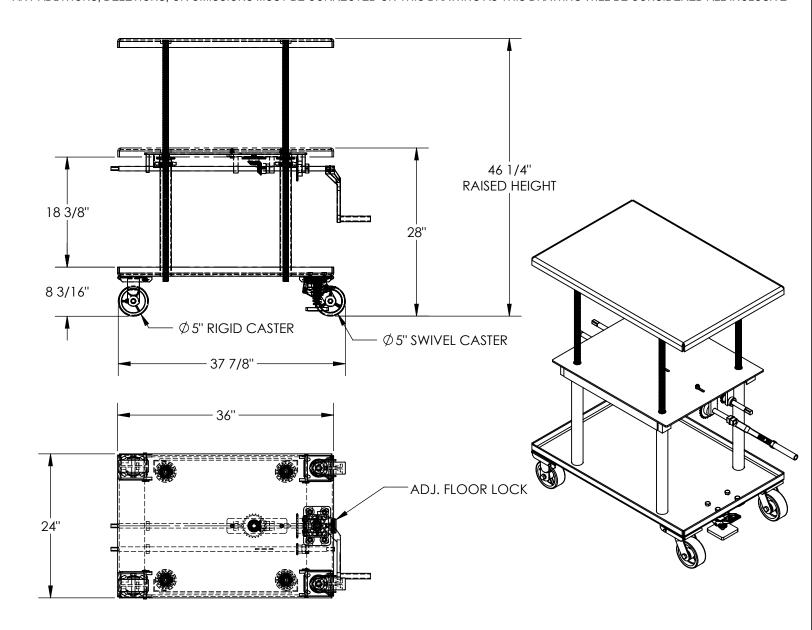

## STANDARD FEATURES

MODEL NUMBER IS MT-2436-HP

CAPACITY: 2,000 LBS. PLATFORM WIDTH: 24" PLATFORM LENGTH: 36" RAISED HEIGHT: 46 1/4" LOWERED HEIGHT: 28" HIGH-PROFILE OPERATION

PRECISION SPROCKET/GEAR LIFTING MECH.

LOW SPEED IS 1/8" PER CRANK HIGH SPEED IS 5/16" PER CRANK

(2) - 5 X 2 POLY ON STEEL SWIVEL CASTERS (2) - 5 X 2 POLY ON STEEL RIGID CASTERS

**INCLUDES FLOOR LOCK** 

DURABLE LIQUID PAINT BLUE FINISH