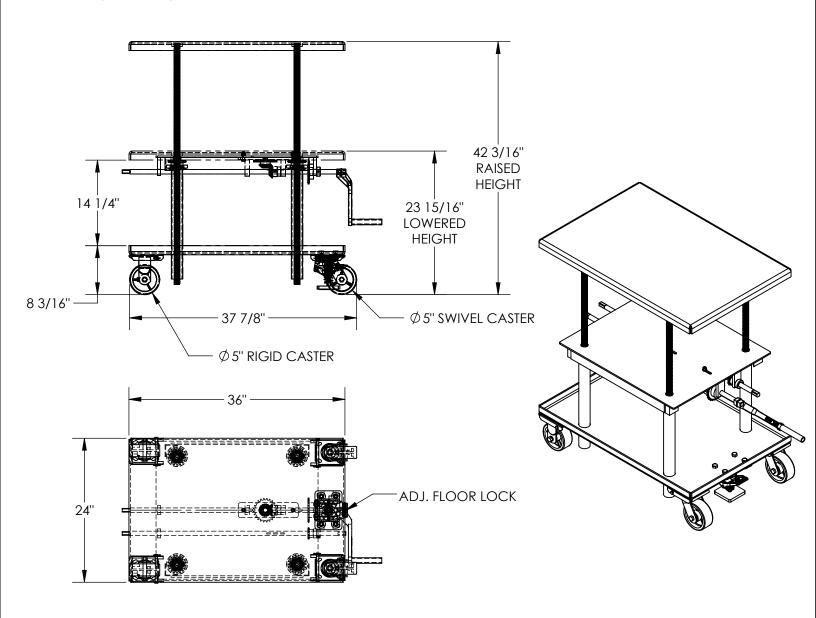

## STANDARD FEATURES

MODEL NUMBER IS MT-2436-LP CAPACITY: 2,000 LBS. PLATFORM WIDTH: 24" PLATFORM LENGTH: 36" RAISED HEIGHT: 42 3/16" LOWERED HEIGHT: 23 15/16" LOW-PROFILE OPERATION

PRECISION SPROCKET/GEAR LIFTING MECH.

LOW SPEED IS 1/8" PER CRANK HIGH SPEED IS 5/16" PER CRANK

(2) - 5 X 2 POLY ON STEEL SWIVEL CASTERS (2) - 5 X 2 POLY ON STEEL RIGID CASTERS

ÌNCLUDES FLOOR LOCK

DURABLE LIQUID PAINT BLUE FINISH