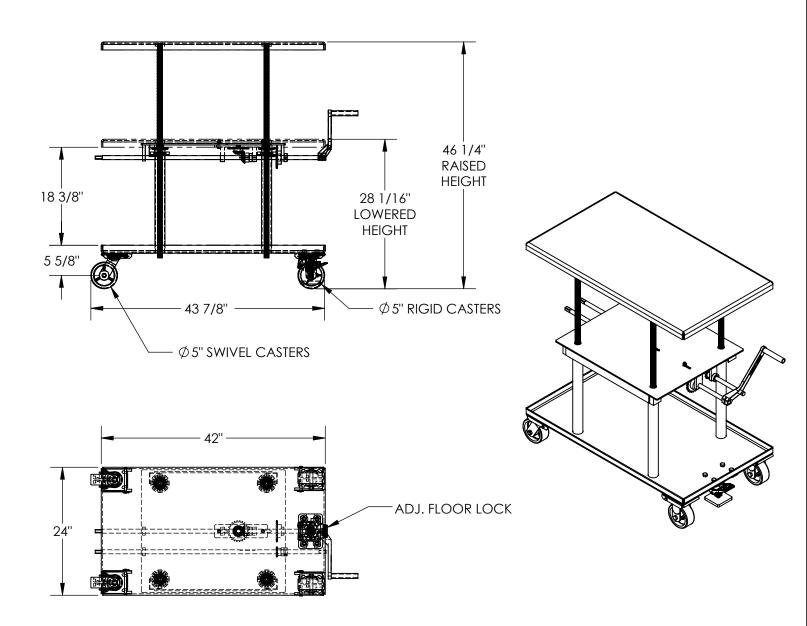

## STANDARD FEATURES

MODEL NUMBER IS MT-2442-HP

CAPACITY: 2,000 LBS.
PLATFORM WIDTH: 24"
PLATFORM LENGTH: 42"
RAISED HEIGHT: 46 1/4"
LOWERED HEIGHT: 28 1/16"
HIGH-PROFILE OPERATION

PRECISION SPROCKET/GEAR LIFTING MECH.

LOW SPEED IS 1/8" PER CRANK HIGH SPEED IS 5/16" PER CRANK

(2) - 5 X 2 POLY ON STEEL SWIVEL CASTERS [ (2) - 5 X 2 POLY ON STEEL RIGID CASTERS

**INCLUDES FLOOR LOCK** 

DURABLE LIQUID PAINT BLUE FINISH

SPECIAL FEATURES
NONE