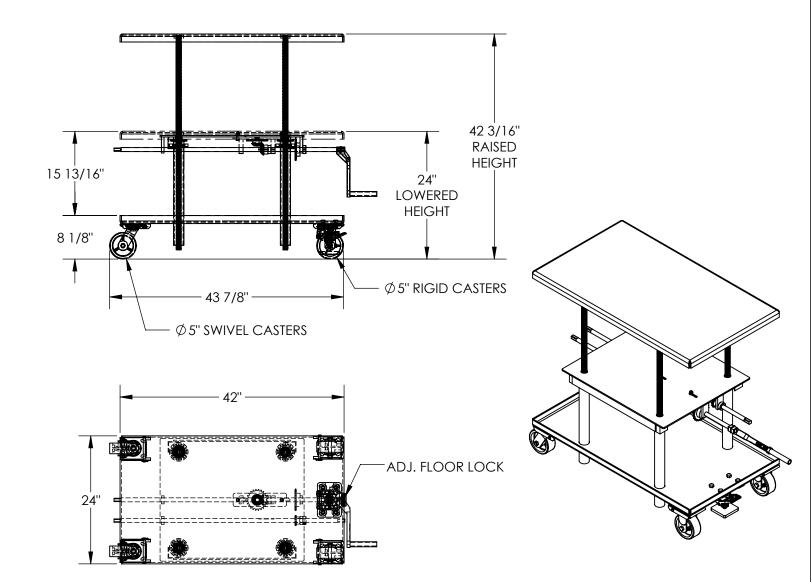

## MECHANICAL POST TABLE - MT-2442-LP APPROX WEIGHT: 327.81 lbs. DOES NOT INCLUDE WEIGHT OF POWER OR PACKAGING!!!

\*\*\*ANY ADDITIONS, DELETIONS, OR OMISSIONS MUST BE CORRECTED ON THIS DRAWING AS THIS DRAWING WILL BE CONSIDERED ALL INCLUSIVE\*\*\*

## ALL GRAPHICS PROVIDED ARE FOR REFERENCE ONLY. IF CERTAIN DIMENSIONS ARE CRITICAL PLEASE VERIFY THOSE DIMENSIONS WITH YOUR SALESPERSON

DIMENSION TOLERANCE ± 1/4"

|      | A P P R O V A | I, THE UNDERSIGNED, AGREE THAT THE PRODUCT AS<br>REPRESENTED SATISFIES DESIGN AND DIMENSION<br>REQUIREMENTS. I ALSO ACKNOWLEDGE MY DUTY TO<br>CONFIRM PRODUCT AND INSTALLATION<br>COMPLIANCE WITH ALL APPLICABLE FEDERAL, STATE<br>AND LOCAL REGULATIONS AND STANDARDS.<br>UNITS REQUIRING APPROVAL DRAWINGS OR<br>MODIFIED ARE NON-RETURNABLE<br>[] As drawn [] As marked<br>Signed:Date: |                   |             |            |
|------|---------------|--------------------------------------------------------------------------------------------------------------------------------------------------------------------------------------------------------------------------------------------------------------------------------------------------------------------------------------------------------------------------------------------|-------------------|-------------|------------|
|      | ·  -          | Printed Name:                                                                                                                                                                                                                                                                                                                                                                              |                   |             |            |
|      |               | LEAD TIME WILL START UPON RECEIPT OF SIGNED APPROVAL DRAWING                                                                                                                                                                                                                                                                                                                               |                   |             |            |
|      |               |                                                                                                                                                                                                                                                                                                                                                                                            |                   |             | P.O.# X    |
|      | V             | ESTIL MANUFACTURING                                                                                                                                                                                                                                                                                                                                                                        |                   |             | W.O.# X    |
|      | DRA           | WN BY: DEY                                                                                                                                                                                                                                                                                                                                                                                 | <sup>E:</sup> 02/ | /29/12      | SALES: X   |
|      | REFEI         | RENCE: X                                                                                                                                                                                                                                                                                                                                                                                   |                   | SCALE: 1:18 | FILE NAME: |
| NONE | QUO           | TED LEAD TIME: X                                                                                                                                                                                                                                                                                                                                                                           | DTE #             | 1           | 21-007-025 |