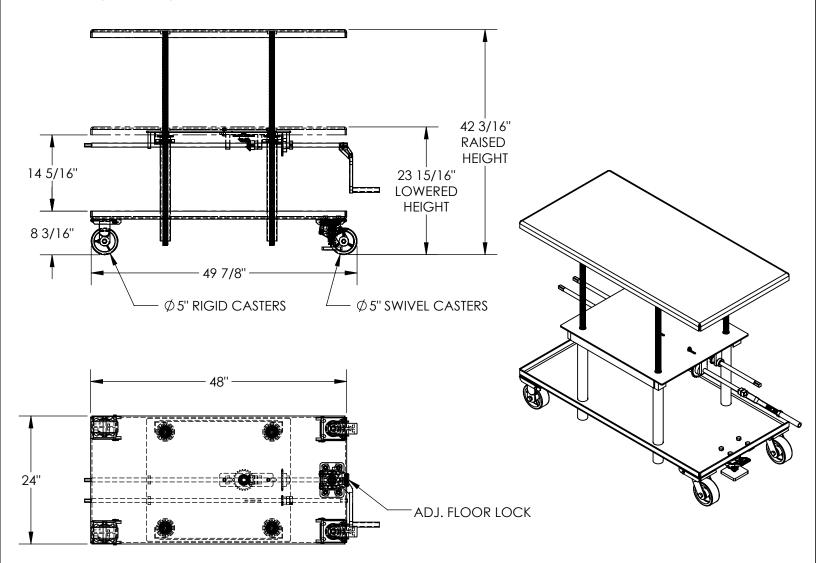

## MECHANICAL POST TABLE - MT-2448-LP APPROX WEIGHT: 351.82 lbs. DOES NOT INCLUDE WEIGHT OF POWER OR PACKAGING!!!

\*\*\*ANY ADDITIONS, DELETIONS, OR OMISSIONS MUST BE CORRECTED ON THIS DRAWING AS THIS DRAWING WILL BE CONSIDERED ALL INCLUSIVE\*\*\*

## ALL GRAPHICS PROVIDED ARE FOR REFERENCE ONLY. IF CERTAIN DIMENSIONS ARE CRITICAL PLEASE VERIFY THOSE DIMENSIONS WITH YOUR SALESPERSON

DIMENSION TOLERANCE ± 1/4"

| STANDARD FEATURES<br>MODEL NUMBER IS MT-2448-LP<br>CAPACITY: 2,000 LBS.<br>PLATFORM WIDTH : 24"<br>PLATFORM LENGTH: 48"<br>RAISED HEIGHT: 42 3/16"<br>LOWERED HEIGHT: 23 15/16" | A<br>P<br>R<br>O<br>V<br>A | I, THE UNDERSIGNED, AGREE THAT THE PRODUCT AS<br>REPRESENTED SATISFIES DESIGN AND DIMENSION<br>REQUIREMENTS. I ALSO ACKNOWLEDGE MY DUTY TO<br>CONFIRM PRODUCT AND INSTALLATION<br>COMPLIANCE WITH ALL APPLICABLE FEDERAL, STATE<br>AND LOCAL REGULATIONS AND STANDARDS.<br><b>UNITS REQUIRING APPROVAL DRAWINGS OR<br/>MODIFIED ARE NON-RETURNABLE</b><br>[] As drawn [] As marked |            |              |                  |
|---------------------------------------------------------------------------------------------------------------------------------------------------------------------------------|----------------------------|------------------------------------------------------------------------------------------------------------------------------------------------------------------------------------------------------------------------------------------------------------------------------------------------------------------------------------------------------------------------------------|------------|--------------|------------------|
| LOW-PROFILE OPERATION                                                                                                                                                           | L                          | Signed:                                                                                                                                                                                                                                                                                                                                                                            |            |              | _Date:           |
| PRECISION SPROCKET/GEAR LIFTING MECH.<br>LOW SPEED IS 1/8" PER CRANK<br>HIGH SPEED IS 5/16" PER CRANK                                                                           |                            | Printed Name:                                                                                                                                                                                                                                                                                                                                                                      | JPON RECEI | PT OF SIGNED | APPROVAL DRAWING |
| (2) - 5 X 2 POLY ON STEEL SWIVEL CASTERS                                                                                                                                        | DISTR                      | IBUTOR'S NAME:                                                                                                                                                                                                                                                                                                                                                                     |            |              | P.O.# X          |
| (2) - 5 X 2 POLY ON STEEL RIGID CASTERS<br>INCLUDES FLOOR LOCK                                                                                                                  | V                          | ESTIL MANUFA                                                                                                                                                                                                                                                                                                                                                                       | CTURIN     |              | W.O.# X          |
| DURABLE LIQUID PAINT BLUE FINISH                                                                                                                                                | DRAV                       | <sup>WN BY:</sup> DEY                                                                                                                                                                                                                                                                                                                                                              | DATE: 03/  | /14/12       | sales: X         |
| SPECIAL FEATURES                                                                                                                                                                | REFER                      | RENCE: X                                                                                                                                                                                                                                                                                                                                                                           |            | SCALE: 1:18  | FILE NAME:       |
| NONE                                                                                                                                                                            | QUO                        | TED LEAD TIME: X                                                                                                                                                                                                                                                                                                                                                                   | QUOTE #    | 1            | 21-007-090       |