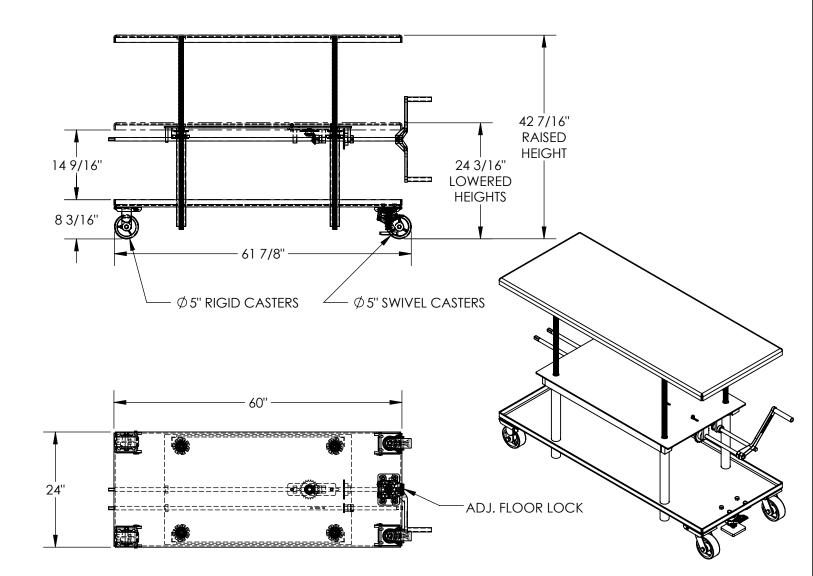

## MECHANICAL POST TABLE - MT-2460-LP APPROX WEIGHT: 422.35 lbs. DOES NOT INCLUDE WEIGHT OF POWER OR PACKAGING!!!

\*\*\*ANY ADDITIONS, DELETIONS, OR OMISSIONS MUST BE CORRECTED ON THIS DRAWING AS THIS DRAWING WILL BE CONSIDERED ALL INCLUSIVE\*\*\*

ALL GRAPHICS PROVIDED ARE FOR REFERENCE ONLY. IF CERTAIN DIMENSIONS ARE CRITICAL PLEASE VERIFY THOSE DIMENSIONS WITH YOUR SALESPERSON

DIMENSION TOLERANCE ± 1/4"

| STANDARD FEATURES<br>MODEL NUMBER IS MT-2460-LP<br>CAPACITY: 2,000 LBS.<br>PLATFORM WIDTH : 24"<br>PLATFORM LENGTH: 60"<br>RAISED HEIGHT: 42 7/16"<br>LOWERED HEIGHT: 24 3/16" | A<br>P<br>P<br>R<br>O<br>V<br>A | I, THE UNDERSIGNED, AGREE THAT THE PRODUCT AS<br>REPRESENTED SATISFIES DESIGN AND DIMENSION<br>REQUIREMENTS. I ALSO ACKNOWLEDGE MY DUTY TO<br>CONFIRM PRODUCT AND INSTALLATION<br>COMPLIANCE WITH ALL APPLICABLE FEDERAL, STATE<br>AND LOCAL REGULATIONS AND STANDARDS.<br>UNITS REQUIRING APPROVAL DRAWINGS OR<br>MODIFIED ARE NON-RETURNABLE<br>[] As drawn [] As marked |           |              |                  |
|--------------------------------------------------------------------------------------------------------------------------------------------------------------------------------|---------------------------------|----------------------------------------------------------------------------------------------------------------------------------------------------------------------------------------------------------------------------------------------------------------------------------------------------------------------------------------------------------------------------|-----------|--------------|------------------|
| LOW-PROFILE OPERATION                                                                                                                                                          | L                               |                                                                                                                                                                                                                                                                                                                                                                            |           |              | _Date:           |
| PRECISION SPROCKET/GEAR LIFTING MECH.<br>LOW SPEED IS 1/8" PER CRANK<br>HIGH SPEED IS 5/16" PER CRANK                                                                          |                                 | Printed Name:                                                                                                                                                                                                                                                                                                                                                              | ON RECEI  | PT OF SIGNED | APPROVAL DRAWING |
| (2) - 5 X 2 POLY ON STEEL SWIVEL CASTERS                                                                                                                                       | DISTR                           | RIBUTOR'S NAME:                                                                                                                                                                                                                                                                                                                                                            |           |              | P.O.# X          |
| (2) - 5 X 2 POLY ON STEEL RIGID CASTERS<br>INCLUDES FLOOR LOCK                                                                                                                 |                                 | 'ESTIL MANUFAC                                                                                                                                                                                                                                                                                                                                                             | TURIN     | -            | W.O.# X          |
| DURABLE LIQUID PAINT BLUE FINISH                                                                                                                                               | DRAV                            | WN BY: DEY                                                                                                                                                                                                                                                                                                                                                                 | DATE: 03/ |              | SALES: X         |
| SPECIAL FEATURES                                                                                                                                                               | REFER                           | RENCE: X                                                                                                                                                                                                                                                                                                                                                                   |           | SCALE: 1:20  |                  |
| NONE                                                                                                                                                                           | QUO                             | TED LEAD TIME: X                                                                                                                                                                                                                                                                                                                                                           | QUOTE #   |              | 21-007-088       |