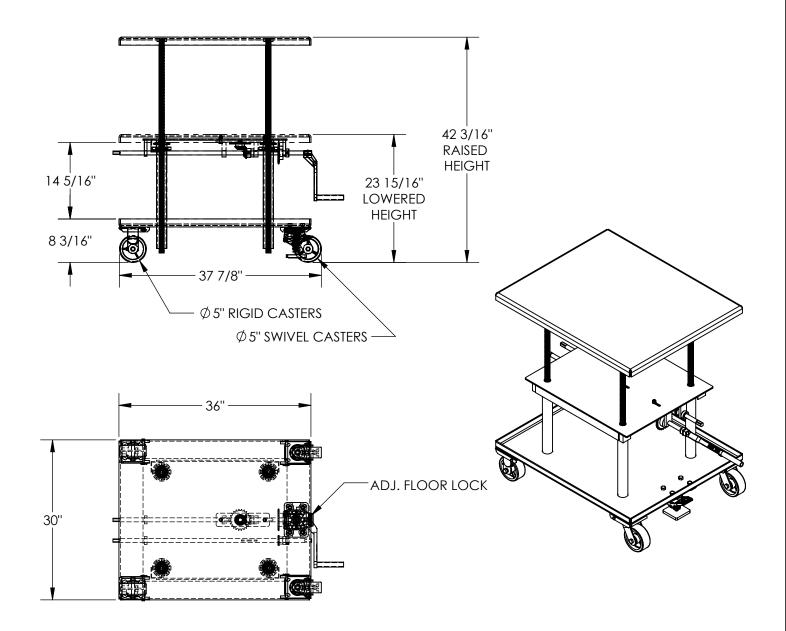

## STANDARD FEATURES

MODEL NUMBER IS MT-3036-LP

CAPACITY: 2,000 LBS.
PLATFORM WIDTH: 30"
PLATFORM LENGTH: 36"
RAISED HEIGHT: 42 3/16"
LOWERED HEIGHT: 23 15/16"
LOW-PROFILE OPERATION

PRECISION SPROCKET/GEAR LIFTING MECH.

LOW SPEED IS 1/8" PER CRANK HIGH SPEED IS 5/16" PER CRANK

(2) - 5 X 2 POLY ON STEEL SWIVEL CASTERS

(2) - 5 X 2 POLY ON STEEL RIGID CASTERS

INCLUDES FLOOR LOCK

DURABLE LIQUID PAINT BLUE FINISH