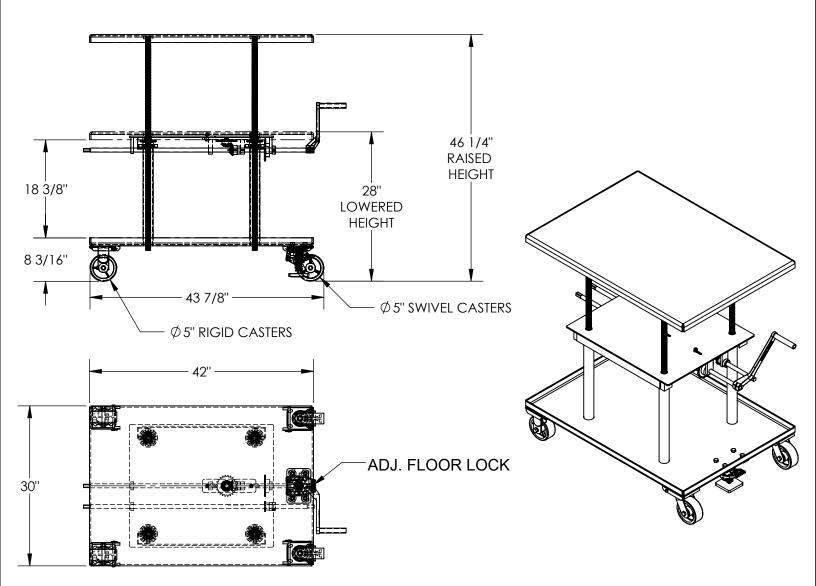

## ALL GRAPHICS PROVIDED ARE FOR REFERENCE ONLY. IF CERTAIN DIMENSIONS ARE CRITICAL PLEASE VERIFY THOSE DIMENSIONS WITH YOUR SALESPERSON

DIMENSION TOLERANCE ± 1/4"

| STANDARD FEATURES<br>MODEL NUMBER IS MT-3042-HP<br>CAPACITY: 2,000 LBS.<br>PLATFORM WIDTH : 30"<br>PLATFORM LENGTH: 42"<br>RAISED HEIGHT: 46 1/4"<br>LOWERED HEIGHT: 28"<br>HIGH-PROFILE OPERATION | A<br>P<br>R<br>O<br>V<br>A | I, THE UNDERSIGNED, AGREE THAT THE PRODUCT AS<br>REPRESENTED SATISFIES DESIGN AND DIMENSION<br>REQUIREMENTS. I ALSO ACKNOWLEDGE MY DUTY TO<br>CONFIRM PRODUCT AND INSTALLATION<br>COMPLIANCE WITH ALL APPLICABLE FEDERAL, STATE<br>AND LOCAL REGULATIONS AND STANDARDS.<br>UNITS REQUIRING APPROVAL DRAWINGS OR<br>MODIFIED ARE NON-RETURNABLE<br>[] As drawn [] As marked |               |           |                    |    |  |
|----------------------------------------------------------------------------------------------------------------------------------------------------------------------------------------------------|----------------------------|----------------------------------------------------------------------------------------------------------------------------------------------------------------------------------------------------------------------------------------------------------------------------------------------------------------------------------------------------------------------------|---------------|-----------|--------------------|----|--|
| PRECISION SPROCKET/GEAR LIFTING MECH.                                                                                                                                                              |                            | Signed:                                                                                                                                                                                                                                                                                                                                                                    |               |           | _Date:             |    |  |
| LOW SPEED IS 1/8" PER CRANK<br>HIGH SPEED IS 5/16" PER CRANK                                                                                                                                       |                            | Printed Name:                                                                                                                                                                                                                                                                                                                                                              |               |           |                    |    |  |
| (2) - 5 X 2 POLY ON STEEL SWIVEL CASTERS                                                                                                                                                           |                            | <i>LEAD TIME WILL START UF</i><br>IBUTOR'S NAME:                                                                                                                                                                                                                                                                                                                           | PON RECEIPT ( |           |                    | VG |  |
| (2) - 5 X 2 POLY ON STEEL RIGID CASTERS                                                                                                                                                            |                            |                                                                                                                                                                                                                                                                                                                                                                            |               |           | <sup>P.O.#</sup> X |    |  |
| ÌNCLUDES ELOOR LOCK                                                                                                                                                                                |                            | VESTIL MANUFACTURING                                                                                                                                                                                                                                                                                                                                                       |               |           |                    |    |  |
| DURABLE LIQUID PAINT BLUE FINISH                                                                                                                                                                   | DRAV                       | <sup>WN BY:</sup> DEY                                                                                                                                                                                                                                                                                                                                                      | DATE: 02/29   | /12       | SALES: X           |    |  |
| SPECIAL FEATURES                                                                                                                                                                                   | REFER                      | RENCE: X                                                                                                                                                                                                                                                                                                                                                                   | SC            | ALE: 1:18 |                    |    |  |
| NONE                                                                                                                                                                                               | QUOT                       | TED LEAD TIME: X                                                                                                                                                                                                                                                                                                                                                           | QUOTE #       |           | 21-007-028         |    |  |
|                                                                                                                                                                                                    |                            |                                                                                                                                                                                                                                                                                                                                                                            |               |           |                    |    |  |