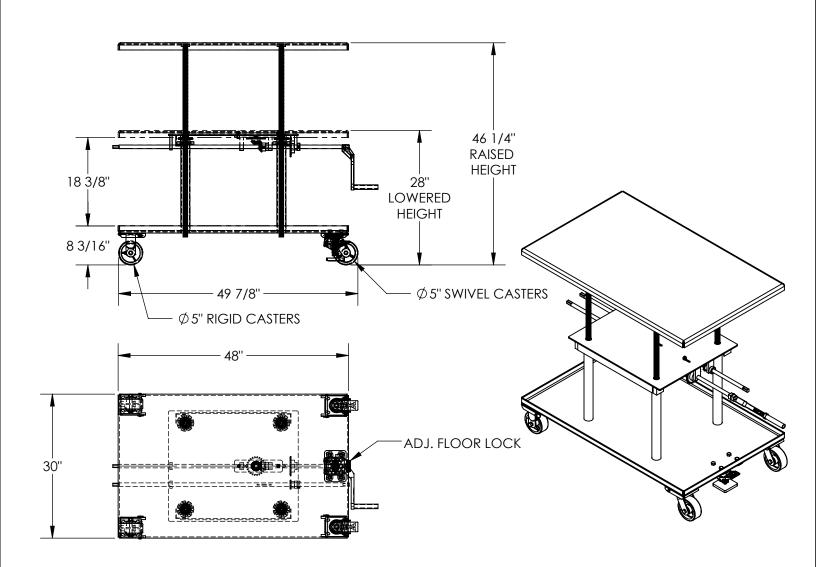

## STANDARD FEATURES

MODEL NUMBER IS MT-3048-HP

CAPACITY: 2,000 LBS. PLATFORM WIDTH: 30" PLATFORM LENGTH: 48" RAISED HEIGHT: 46 1/4" LOWERED HEIGHT: 28" HIGH-PROFILE OPERATION

PRECISION SPROCKET/GEAR LIFTING MECH.

LOW SPEED IS 1/8" PER CRANK HIGH SPEED IS 5/16" PER CRANK

(2) - 5 X 2 POLY ON STEEL SWIVEL CASTERS (2) - 5 X 2 POLY ON STEEL RIGID CASTERS

**INCLUDES FLOOR LOCK** 

DURABLE LIQUID PAINT BLUE FINISH