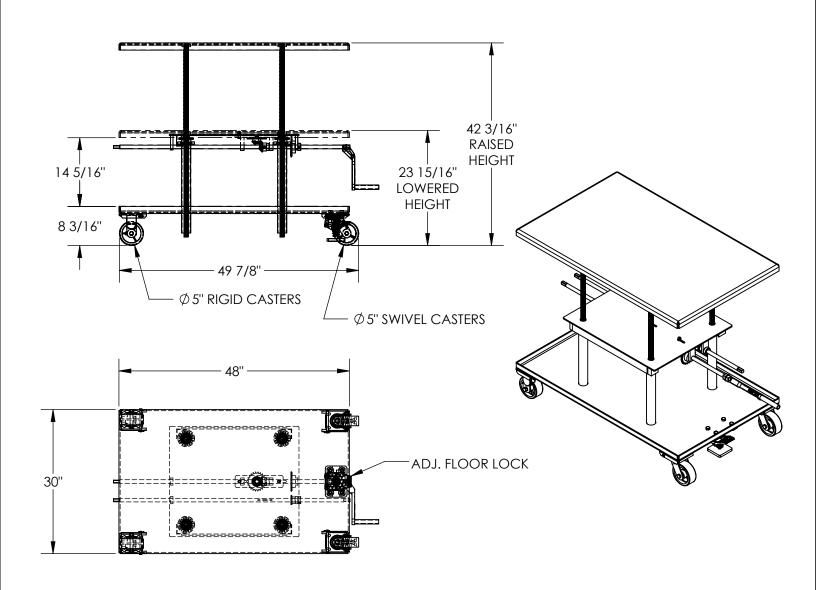

## STANDARD FEATURES

MODEL NUMBER IS MT-3048-LP

CAPACITY: 2,000 LBS. PLATFORM WIDTH: 30" PLATFORM LENGTH: 48" RAISED HEIGHT: 42 3/16" LOWERED HEIGHT: 23 15/16" LOW-PROFILE OPERATION

PRECISION SPROCKET/GEAR LIFTING MECH.

LOW SPEED IS 1/8" PER CRANK HIGH SPEED IS 5/16" PER CRANK

(2) - 5 X 2 POLY ON STEEL SWIVEL CASTERS

(2) - 5 X 2 POLY ON STEEL RIGID CASTERS

**INCLUDES FLOOR LOCK** 

DURABLE LIQUID PAINT BLUE FINISH

| <b>FEA</b> | ΓURES |
|------------|-------|
|            |       |
|            | FEA   |