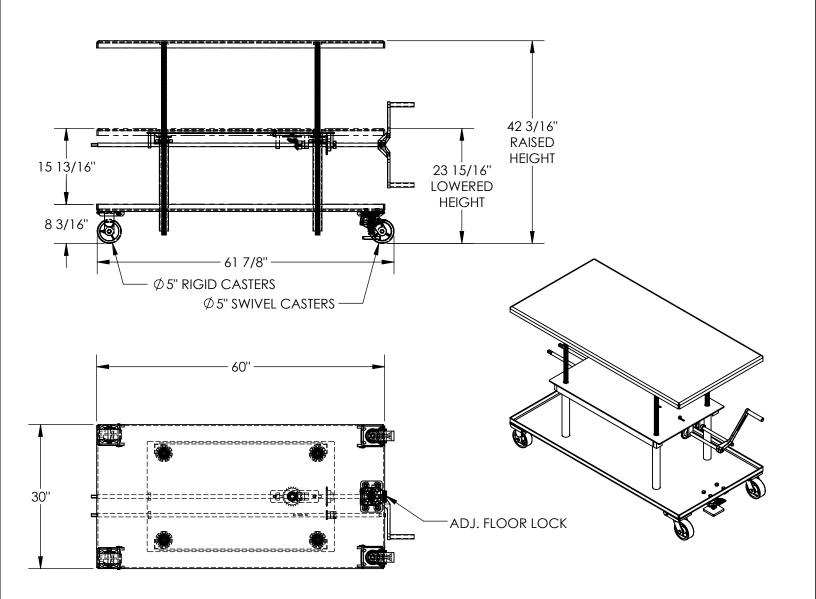

## STANDARD FEATURES

MODEL NUMBER IS MT-3060-LP

CAPACITY: 2,000 LBS. PLATFORM WIDTH: 30" PLATFORM LENGTH: 60" RAISED HEIGHT: 42 3/16" LOWERED HEIGHT: 23 15/16" LOW-PROFILE OPERATION

PRECISION SPROCKET/GEAR LIFTING MECH.

LOW SPEED IS 1/8" PER CRANK HIGH SPEED IS 5/16" PER CRANK

(2) - 5 X 2 POLY ON STEEL SWIVEL CASTERS

(2) - 5 X 2 POLY ON STEEL RIGID CASTERS INCLUDES FLOOR LOCK

DURABLE LIQUID PAINT BLUE FINISH

SPECIAL FEATURES