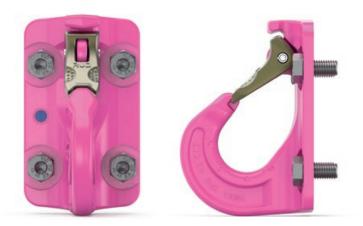

VIP-boltable attachment block.

## VABH-B – VIP-BOLTABLE ATTACHMENT BLOCK – METRIC.

Subject to technical changes!