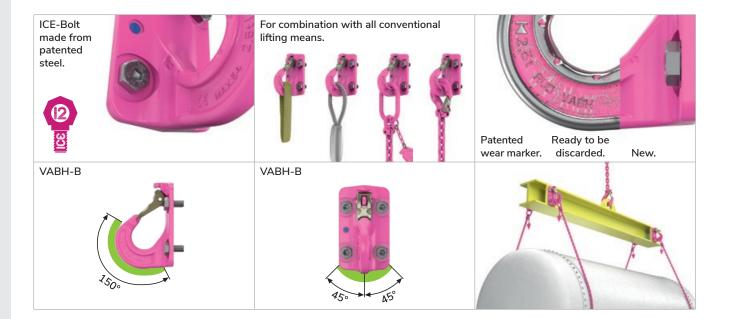

## PRODUCT FEATURES

- Large WLL range 1.5 t-6.7 t.
- For combination with all conventional lifting means without additional connecting elements.
- ICE-Bolt made from patented steel. Improved toughness meaning higher bending strength and lower wear occurrence.
- Patented wear markings for easy determination of wear.
- Robust forged safety latch.

- As a lifting point on trusses and beams.
- For ropes and round slings.
- For lifting means with eye or oval ring.

Metric thread.

| Туре         | WLL<br>[t] | Weight<br>(kg/unit) | T<br>[mm] | A<br>[mm] | B<br>[mm] | C<br>[mm] | D<br>[mm] | E<br>[mm] | F<br>[mm] | G<br>[mm] | H<br>[mm] | l<br>[mm] | L<br>[mm] | М     | Tightening<br>torque [Nm] | Ref. No. |
|--------------|------------|---------------------|-----------|-----------|-----------|-----------|-----------|-----------|-----------|-----------|-----------|-----------|-----------|-------|---------------------------|----------|
| VABH-B 1.5 t | 1.5        | 0.78                | 26        | 7.5       | 76        | 115       | 111       | 70        | 26        | 48        | 60        | 38        | 13.5      | 4×M10 | 55                        | 7991205  |
| VABH-B 2.5 t | 2.5        | 1.73                | 33        | 8.5       | 98        | 148       | 143       | 85        | 31.5      | 60        | 75        | 49        | 18        | 4×M12 | 100                       | 7991206  |
| VABH-B4t     | 4          | 3                   | 40        | 11        | 119       | 168       | 164       | 104       | 35        | 70        | 90        | 59        | 25        | 4×M16 | 240                       | 7991207  |
| VABH-B 6.7 t | 6.7        | 5.58                | 51        | 13        | 147       | 205       | 200       | 120       | 40        | 85        | 110       | 70        | 28        | 4×M20 | 450                       | 8502238  |