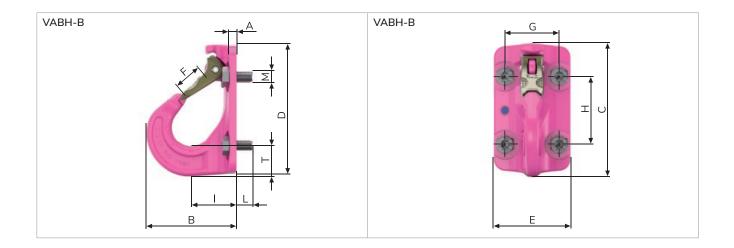

- As a lifting point on trusses and beams.
- For ropes and round slings.
- For lifting means with eye or oval ring.

Metric thread.

| Туре         | WLL<br>[t] | Weight<br>(kg/unit) | T<br>[mm] | A<br>[mm] | B<br>[mm] | C<br>[mm] | D<br>[mm] | E<br>[mm] | F<br>[mm] | G<br>[mm] | H<br>[mm] | l<br>[mm] | L<br>[mm] | М     | Tightening<br>torque [Nm] | Ref. No. |
|--------------|------------|---------------------|-----------|-----------|-----------|-----------|-----------|-----------|-----------|-----------|-----------|-----------|-----------|-------|---------------------------|----------|
| VABH-B 1.5 t | 1.5        | 0.78                | 26        | 7.5       | 76        | 115       | 111       | 70        | 26        | 48        | 60        | 38        | 13.5      | 4×M10 | 55                        | 7991205  |
| VABH-B 2.5 t | 2.5        | 1.73                | 33        | 8.5       | 98        | 148       | 143       | 85        | 31.5      | 60        | 75        | 49        | 18        | 4×M12 | 100                       | 7991206  |
| VABH-B4t     | 4          | 3                   | 40        | 11        | 119       | 168       | 164       | 104       | 35        | 70        | 90        | 59        | 25        | 4×M16 | 240                       | 7991207  |
| VABH-B 6.7 t | 6.7        | 5.58                | 51        | 13        | 147       | 205       | 200       | 120       | 40        | 85        | 110       | 70        | 28        | 4×M20 | 450                       | 8502238  |