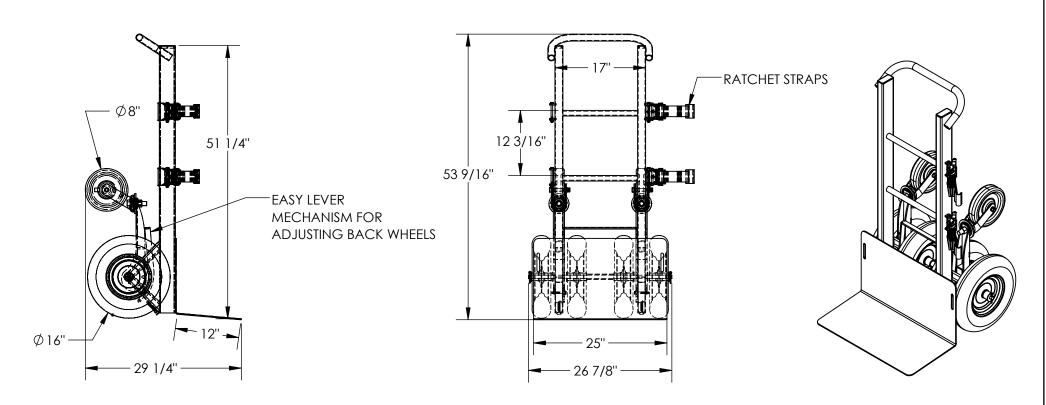

## STANDARD FEATURES

MODEL NUMBER IS ORHT-SNP-55
OVERALL WIDTH IS 26 7/8"
OVERALL LENGTH IS 29 1/4"
OVERALL HEIGHT IS 53 9/16"
USABLE HEIGHT IS 51 1/4"
NOSE PLATE IS 12" X 25"
MAX CAPACITY IS 550LBS
2 - 8" X 2" PHENOLIC SWIVEL CASTERS
4 - 16" X 4" FOAM FILLED WHEELS
TOUGH BAKED IN POWDER COATED
BLUE FINISH