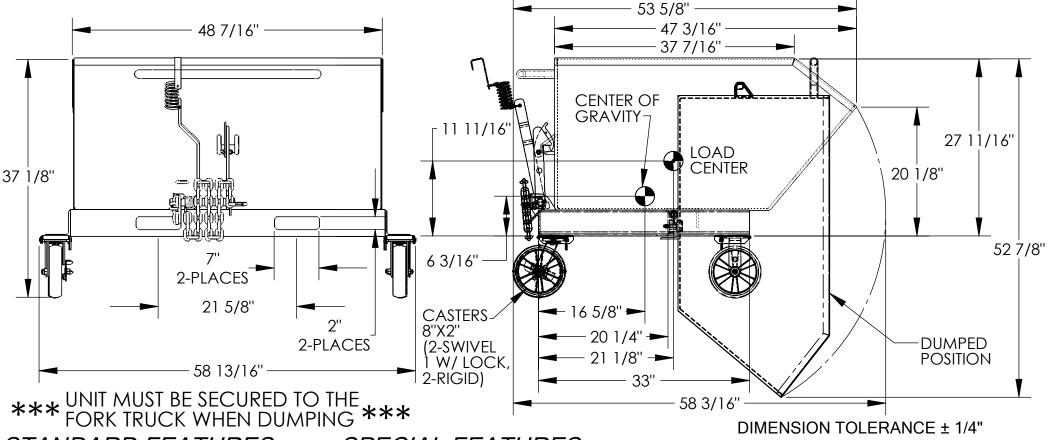

## PORTABLE STEEL HOPPER - P-HOP-1

APPROX WEIGHT: 434.39 lbs.

\*\*\* ANY ADDITIONS, DELETIONS, OR OMISSIONS MUST BE CORRECTED ON THIS DRAWING AS THIS DRAWING WILL BE CONSIDERED ALL INCLUSIVE ALL GRAPHICS PROVIDED ARE FOR REFERENCE ONLY. IF CERTAIN DIMENSIONS ARE CRITICAL PLEASE VERIFY THOSE DIMENSIONS WITH YOUR SALESPERSON

## STANDARD FEATURES

SPECIAL FEATURES

MODEL NUMBER: P-HOP-1 CAPACITY: 2.000 LBS. VOLUME: 1 CU. YD.

USABLE WORK ENVELOPE: 58 13/16" X 58 3/16" X 52 7/8"

**DUMP ANGLE: 90°** 

OVERALL WIDTH: 58 13/16" **OVERALL LENGTH: 53 5/8" OVERALL HEIGHT: 37 1/8"** 

FORK POCKETS: 7" WIDE X 2" HIGH

CASTERS: 8"X2" (2-SWIVEL 1 W/ LOCK, 2-RIGID)

TOUGH BAKED IN POWDER COATED BLUE FINISH NEVER EXCEED LOAD CENTER RATING PER FORK TRUCK

MANUFACTURER'S GUIDELINES. DO NOT USE THIS FORK TRUCK ATTACHMENT IF LOAD WILL EXCEED FORK TRUCK

MANUFACTURER'S LOAD CENTER RATING. APPROX. WEIGHT/ LOST LOAD=434.39 LBS.

EFFECTIVE THICKNESS= FORK LENGTH MINUS 20 1/4"

NONE

FOR INTERNAL USE ONLY

PROJECT SIGN OFF

**SALES** 

ENG.

FAB.