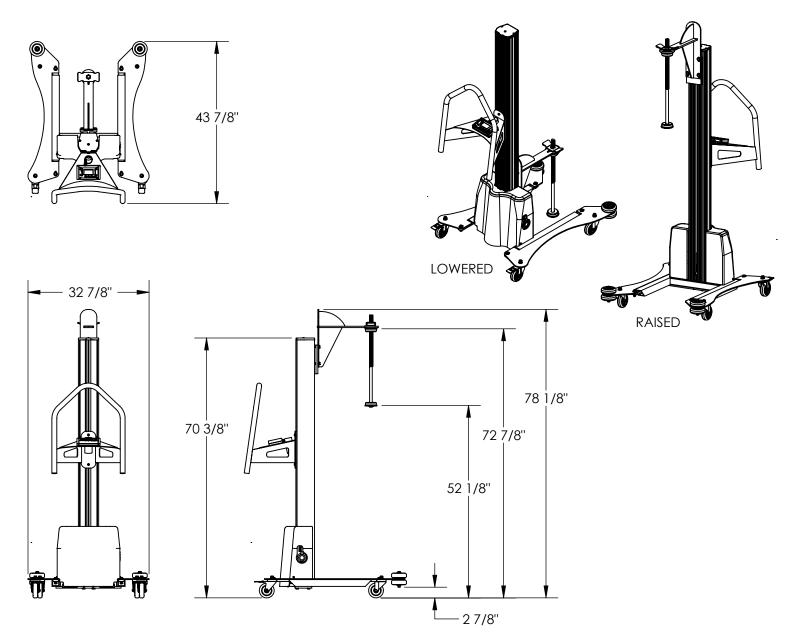

## STANDARD FEATURES

MODEL NUMBER IS PEL-88A-D3-SWA ALUMINUM AND STEEL CONSTRUCTION DURABLE BAKED IN POWDER COATED BLUE FINISH OVERALL WIDTH IS 32 7/8" OVERALL LENGTH IS 43 7/8" 24V DC POWER WITH ON BOARD CHARGER Ø 4" POLY ON POLY STEM CASTERS 2 SWIVEL W/BRAKE & 2 SWIVEL