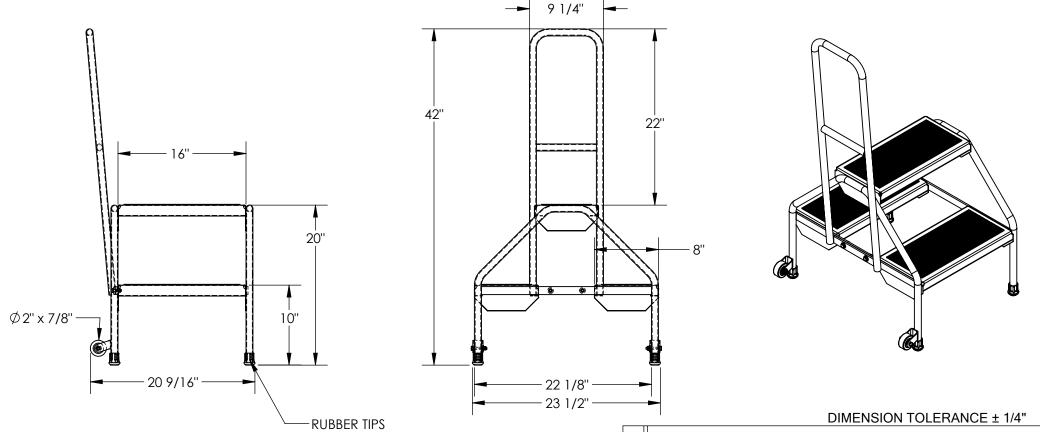

## PORTABLE TWO STEP LADDER, YELLOW, RUBBER MATTED - RLAD-2-Y APPROX WEIGHT: 28.77 lbs. DOES NOT INCLUDE WEIGHT OF POWER OR PACKAGING!!

\*\*\* ANY ADDITIONS, DELETIONS, OR OMISSIONS MUST BE CORRECTED ON THIS DRAWING AS THIS DRAWING WILL BE CONSIDERED ALL INCLUSIVE \*\*\*
ALL GRAPHICS PROVIDED ARE FOR REFERENCE ONLY. IF CERTAIN DIMENSIONS ARE CRITICAL PLEASE VERIFY THOSE DIMENSIONS WITH YOUR SALESPERSON

## STANDARD FEATURES

MODEL NUMBER IS RLAD-2-Y
OVERALL WIDTH IS 23 1/2"
USABLE WIDTH IS 22 1/8"
OVERALL LENGTH IS 20 9/16"
USABLE LENGTH IS 16"
OVERALL HEIGHT IS 42"
MAX CAPACITY IS 300 LBS
STEP DEPTH IS 8"
RUBBER CASTERS Ø2" x 7/8"
RUBBER TIPS
STEP STYLE: RUBBER MATTED
TOUGH BAKED IN POWDER COATED YELLOW FINISH