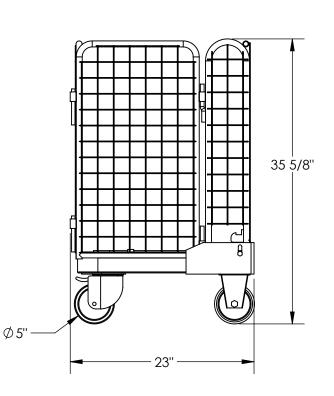

## STANDARD FEATURES

**MODEL NUMBER IS ROL-55 OVERALL WIDTH IS: 26 1/4" OVERALL LENGTH IS: 23" OVERALL HEIGHT IS: 35 5/8"** MAX CAPACITY IS: 660 LBS. MESH OPENINGS ARE 2" x 1 7/8" INCLUDES (2) Ø5" x 1 1/4" SWIVEL CASTERS W/BRAKES AND (2) Ø5" x 1 1/4" RIGID CASTERS