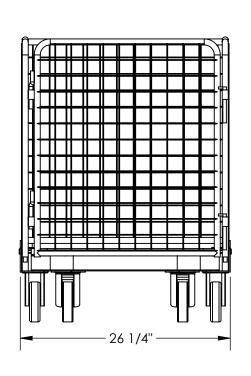

## STANDARD FEATURES

**MODEL NUMBER IS ROL-55 OVERALL WIDTH IS: 26 1/4" OVERALL LENGTH IS: 23" OVERALL HEIGHT IS: 35 5/8"** MAX CAPACITY IS: 660 LBS. MESH OPENINGS ARE 2" x 1 7/8" INCLUDES (2) Ø5" x 1 1/4" SWIVEL CASTERS W/BRAKES AND (2) Ø5" x 1 1/4" RIGID CASTERS