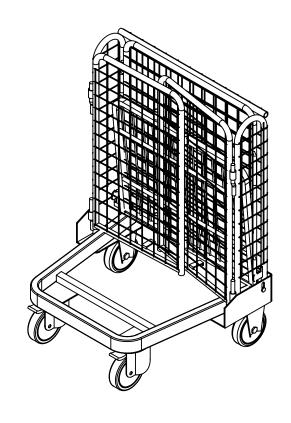

## FOLDABLE/NESTABLE ROLLER CONTAINER - ROL-55 APPROX WEIGHT: 55 lbs. DOES NOT INCLUDE WEIGHT OF POWER OR PART \*\*\* ANY ADDITIONS, DELETIONS, OR OMISSIONS MUST BE CORRECTED ON THIS DRAWING AS THIS DRAWING WILL BE CONSIDERED ALL INCLUSIVE \*\*\*

## STANDARD FEATURES

**MODEL NUMBER IS ROL-55 OVERALL WIDTH IS: 26 1/4" OVERALL LENGTH IS: 23" OVERALL HEIGHT IS: 35 5/8"** MAX CAPACITY IS: 660 LBS. MESH OPENINGS ARE 2" x 1 7/8" INCLUDES (2) Ø5" x 1 1/4" SWIVEL CASTERS W/BRAKES AND (2) Ø5" x 1 1/4" RIGID CASTERS