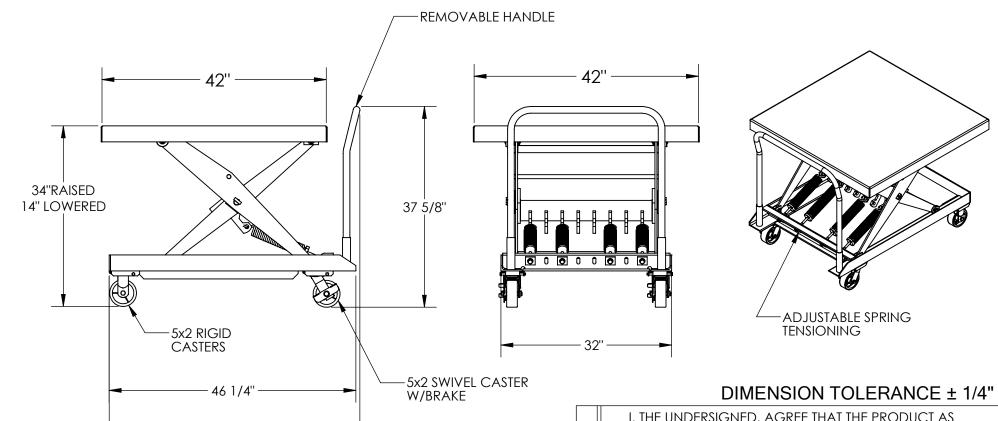

APPROX WEIGHT: 366.49 lbs. DOES NOT INCLUDE WEIGHT OF POWER OR PACKAGING!!!

AUTO-HITE CART, SCSC-1000-4242

\*\*\* ANY ADDITIONS, DELETIONS, OR OMISSIONS MUST BE CORRECTED ON THIS DRAWING AS THIS DRAWING WILL BE CONSIDERED ALL INCLUSIVE \*\*\* ALL GRAPHICS PROVIDED ARE FOR REFERENCE ONLY. IF CERTAIN DIMENSIONS ARE CRITICAL PLEASE VERIFY THOSE DIMENSIONS WITH YOUR SALESPERSON

## STANDARD FEATURES

MODEL NUMBER IS SCSC-1000-4242

MAX CAPACITY IS 1,000 LBS

DECK SIZE: 42" W x 42" LG

FRAME SIZE: 32" W x 46 1/4" LG

RAISED HEIGHT: 34" LOWERED HEIGHT: 14"

TRAVEL: 20"

5x2 CASTERS (2 SWIVEL W/BRAKE,

2 RIGID)

SPRING RATE: 50 LBS/IN

# OF SPRINGS: 4

DURABLE LIQUID PAINT BLUE FINISH