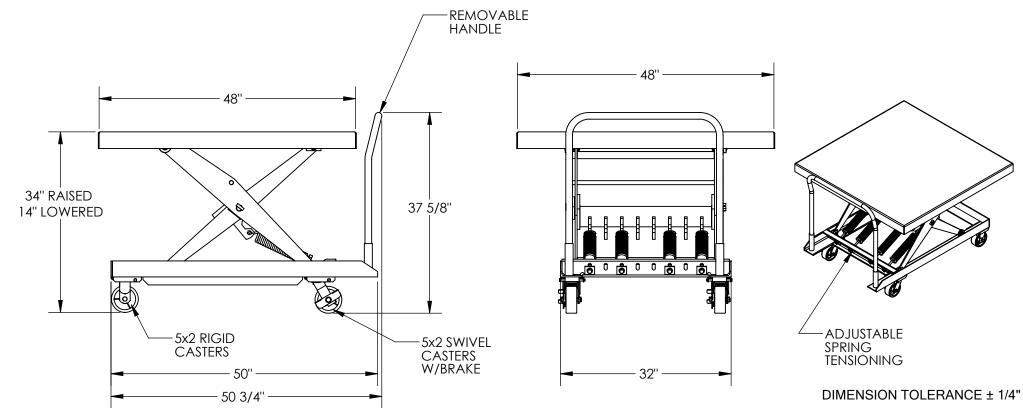

## AUTO-HITE CART - SCSC-1000-4848

APPROX WEIGHT: 401.95 lbs.

\*\*\* ANY ADDITIONS, DELETIONS, OR OMISSIONS MUST BE CORRECTED ON THIS DRAWING AS THIS DRAWING WILL BE CONSIDERED ALL INCLUSIVE \*\*\*
ALL GRAPHICS PROVIDED ARE FOR REFERENCE ONLY. IF CERTAIN DIMENSIONS ARE CRITICAL PLEASE VERIFY THOSE DIMENSIONS WITH YOUR SALESPERSON

## STANDARD FEATURES

MODEL NUMBER IS SCSC-1000-4848

MAX CAPACITY IS 1,000 LBS

DECK SIZE: 48" W x 48" LG

FRAME SIZE: 32" W x 50" LG

RAISED HEIGHT: 34" LOWERED HEIGHT: 14"

TRAVEL: 20"

5x2 CASTERS (2 SWIVEL W/BRAKE,

2 RIGID)

SPRING RATE: 50 LBS/IN

# OF SPRINGS: 4

**DURABLE LIQUID PAINT BLUE FINISH** 