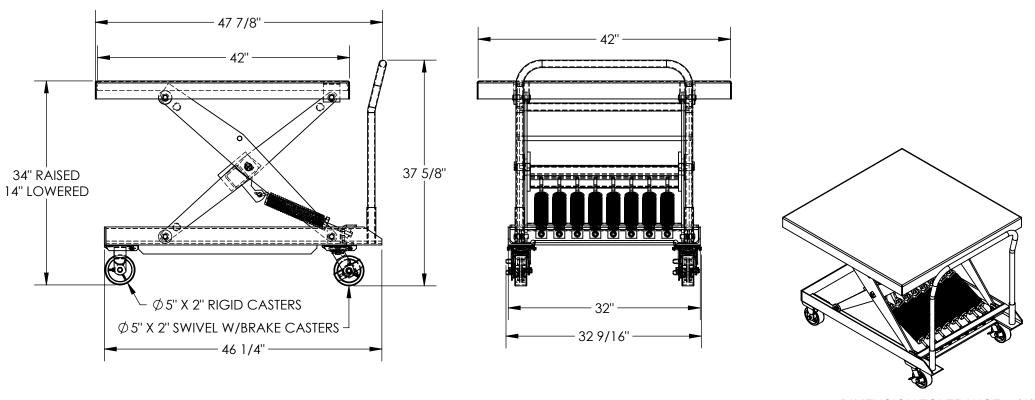

## STANDARD FEATURES

MODEL NUMBER IS SCSC-2000-4242 MAX CAPACITY IS 2.000 LBS

OVERALL HEIGHT: 37 5/8" DECK SIZE: 42" W X 42" L

FRAME SIZE: 32" W X 46 1/4" L

RAISED HEIGHT: 34" LOWERED HEIGHT: 14"

TRAVEL: 20"

2  $\emptyset$  5" X 2" RIGID CASTERS

2  $\phi$  5" X 2" SWIVEL W/BRAKE CASTERS

SPRING RATE; 100 LBS/IN

# OF SPRINGS: 8

**DURABLE LIQUID PAINT BLUE FINISH** 