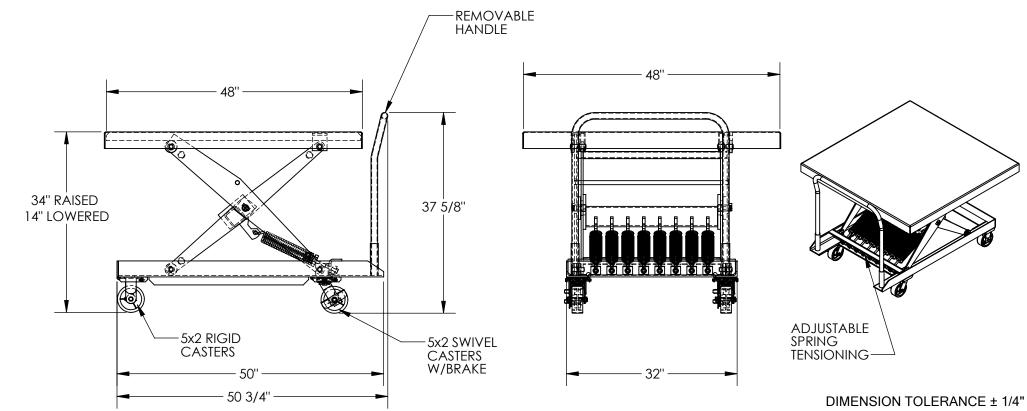

## **AUTO-HITE CART - SCSC-2000-4848**

APPROX WEIGHT: 430.50 lbs. DOES NOT INCLUDE WEIGHT OF POWER OR PACKAGING!!!

\*\*\* ANY ADDITIONS, DELETIONS, OR OMISSIONS MUST BE CORRECTED ON THIS DRAWING AS THIS DRAWING WILL BE CONSIDERED ALL INCLUSIVE \*\*\* ALL GRAPHICS PROVIDED ARE FOR REFERENCE ONLY. IF CERTAIN DIMENSIONS ARE CRITICAL PLEASE VERIFY THOSE DIMENSIONS WITH YOUR SALESPERSON

## STANDARD FEATURES

MODEL NUMBER IS SCSC-2000-4848

MAX CAPACITY IS 2,000 LBS

DECK SIZE: 48" W x 48" LG FRAME SIZE: 32" W x 50" LG

RAISED HEIGHT: 34" **LOWERED HEIGHT: 14"** 

TRAVEL: 20"

5x2 CASTERS (2 SWIVEL W/BRAKE,

2 RIGID) SPRING RATE: 100 LBS/IN

# OF SPRINGS: 8

DURABLE LIQUID PAINT BLUE FINISH