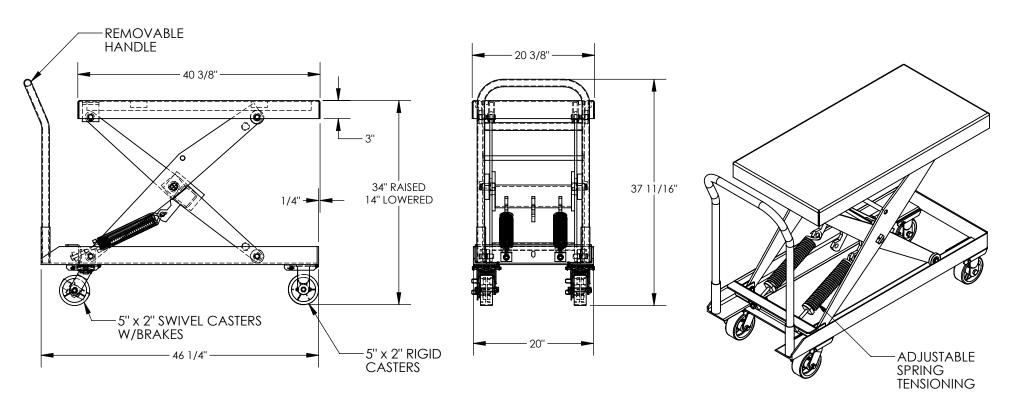

## **AUTO-HITE CART - SCSC-500-2040**

APPROX WEIGHT: 267.27 lbs. DOES NOT INCLUDE WEIGHT OF POWER OR PACKAGING!!!

\*\*\* ANY ADDITIONS, DELETIONS, OR OMISSIONS MUST BE CORRECTED ON THIS DRAWING AS THIS DRAWING WILL BE CONSIDERED ALL INCLUSIVE \*\*\* ALL GRAPHICS PROVIDED ARE FOR REFERENCE ONLY. IF CERTAIN DIMENSIONS ARE CRITICAL PLEASE VERIFY THOSE DIMENSIONS WITH YOUR SALESPERSON.

## STANDARD FEATURES

MODEL NUMBER IS SCSC-500-2040

**OVERALL WIDTH IS 20 3/8"** 

OVERALL LENGTH IS 1/4"

**OVERALL HEIGHT IS 37 11/16"** 

MAX CAPACITY IS 500 LBS.

DECK: 20 3/8" W x 40 3/8" L

FRAME: 20" W x 46 1/4" L

RAISED HEIGHT: 34"

**LOWERED HEIGHT: 14"** 

TRAVEL: 20"

5" x 2" CASTERS (2 SWIVEL W/BRAKE,

2 RIGID)

SPRING RATE: 25 LBS/IN

# OF SPRINGS: 2

**DURABLE LIQUID PAINT BLUE FINISH** 