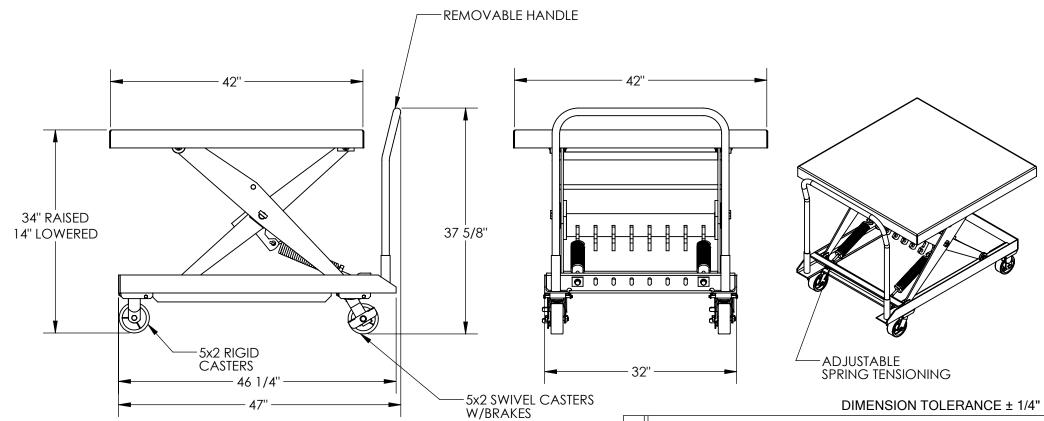

## **AUTO-HITE CART - SCSC-500-4242**

APPROX WEIGHT: 352.21 lbs.

\*\*\* ANY ADDITIONS, DELETIONS, OR OMISSIONS MUST BE CORRECTED ON THIS DRAWING AS THIS DRAWING WILL BE CONSIDERED ALL INCLUSIVE \*\*\* ALL GRAPHICS PROVIDED ARE FOR REFERENCE ONLY. IF CERTAIN DIMENSIONS ARE CRITICAL PLEASE VERIFY THOSE DIMENSIONS WITH YOUR SALESPERSON

## STANDARD FEATURES

MODEL NUMBER IS SCSC-500-4242

MAX CAPACITY IS 500 LBS DECK SIZE: 42" W x 42" LG

FRAME SIZE: 32" W x 46 1/4" LG

RAISED HEIGHT: 34" **LOWERED HEIGHT: 14"** 

TRAVEL: 20"

5x2 CASTERS (2 SWIVEL W/BRAKE,

2 RIGID) SPRING RATE: 25 LBS/IN

# OF SPRINGS: 2

**DURABLE LIQUID PAINT BLUE FINISH** 