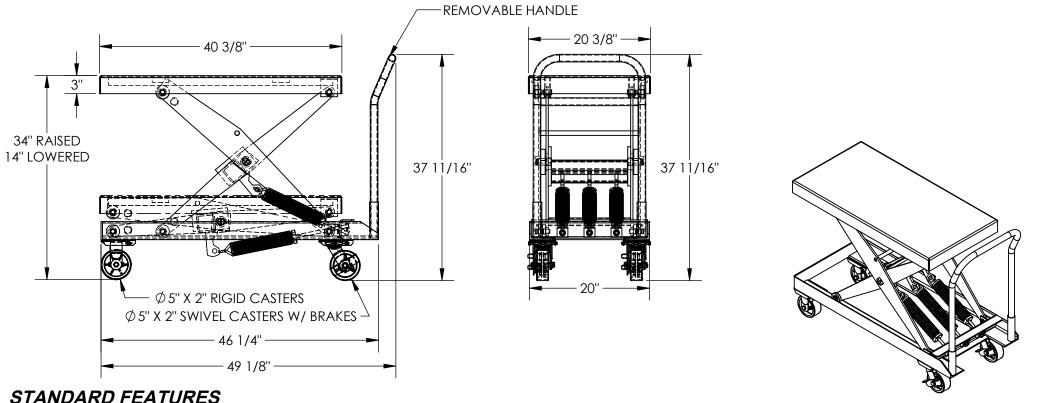

## **AUTO-HITE CART - SCSC-750-2040**

APPROX WEIGHT: 274,41 lbs.

\*\*\* ANY ADDITIONS, DELETIONS, OR OMISSIONS MUST BE CORRECTED ON THIS DRAWING AS THIS DRAWING WILL BE CONSIDERED ALL INCLUSIVE \*\*\* ALL GRAPHICS PROVIDED ARE FOR REFERENCE ONLY. IF CERTAIN DIMENSIONS ARE CRITICAL PLEASE VERIFY THOSE DIMENSIONS WITH YOUR SALESPERSON

MODEL NUMBER IS SCSC-750-2040

**OVERALL WIDTH IS 20 3/8"** 

OVERALL LENGTH IS 49 1/8"

OVERALL HEIGHT IS 37 11/16"

MAX CAPACITY IS 750 LBS

DECK: 20 3/8" W X 40 3/8" L

FRAME: 20" W X 46 1/4" L

**RAISED HEIGHT: 34"** 

**LOWERED HEIGHT: 14"** 

TRAVEL: 20"

2  $\phi$  5" X 2" RIGID CASTERS

2 Ø 5" X 2" SWIVEL CASTERS W/ BRAKES

SPRING RATE: 38 LBS/IN

# OF SPRINGS: 3

**DURABLE LIQUID PAINT BLUE FINISH** 