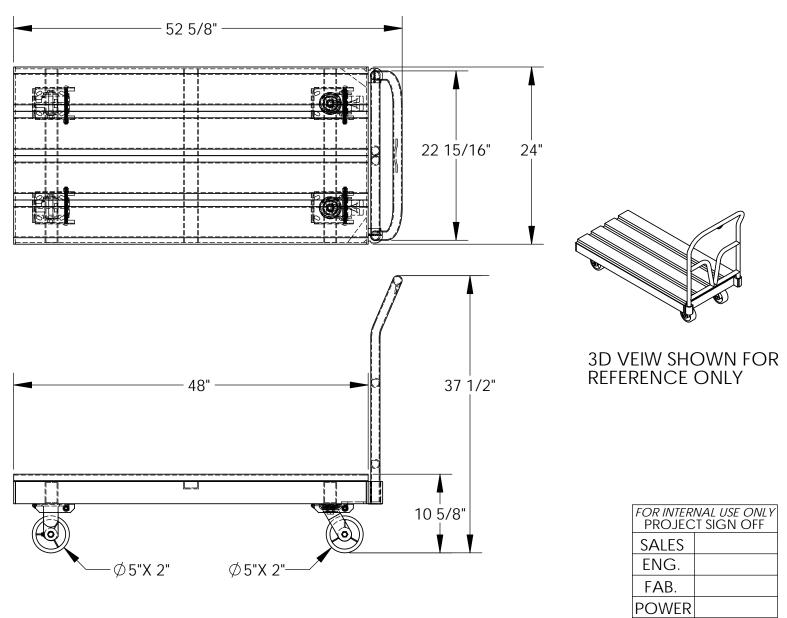

## STANDARD FEATURES

MODEL NUMBER IS SDD-2448
UNIFORM CAPACITY IS 3600 LBS.
OVERALL WIDTH IS 24"
USABLE WIDTH IS 24"
OVERALL LENGTH IS 52 5/8"
USABLE LENGTH IS 48"
OVERALL HEIGHT IS 37 1/2"
PLATFORM HEIGHT IS 10 5/8"
(2) Ø5 X 2 POLY-ON-STEEL
SWIVEL CASTERS
(2) Ø5 X 2 POLY-ON-STEEL
RIGID CASTERS
HANDLE WIDTH IS 22 15/16"
ALUMINUM CONSTRUCTION