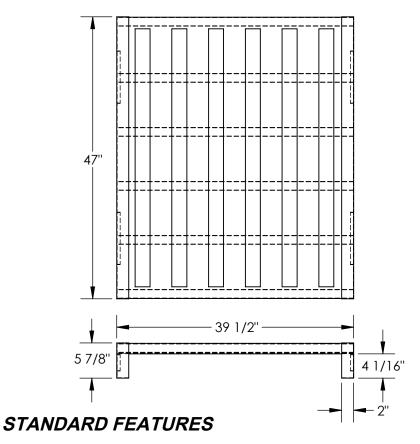

MODEL NUMBER IS SDSP-4048
OVERALL WIDTH IS 39 1/2"
OVERALL LENGTH IS 47"
OVERALL HEIGHT IS 5 7/8"
FLOOR (STATIC) WEIGHT CAPACITY: 4,000 LBS
FORK (DYNAMIC) WEIGHT CAPACITY: 3,500 LBS
UNSUPPORTED PALLET RACK WEIGHT: 2,500 LBS

FORK POCK (W X H): 8 5/8" X 2 5/8"

GALVANIZED FINISH