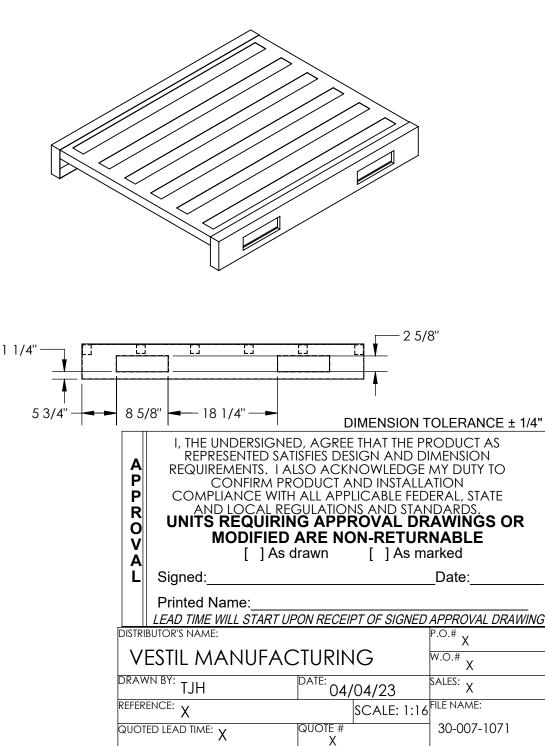

## SOLID STEEL DECK PALLET - SDSP-4048

APPROX WEIGHT: 68 lbs.

DOES NOT INCLUDE WEIGHT OF POWER OR PACKAGING!!!

\*\*\* ANY ADDITIONS, DELETIONS, OR OMISSIONS MUST BE CORRECTED ON THIS DRAWING AS THIS DRAWING WILL BE CONSIDERED ALL INCLUSIVE \*\*\*
ALL GRAPHICS PROVIDED ARE FOR REFERENCE ONLY. IF CERTAIN DIMENSIONS ARE CRITICAL PLEASE VERIFY THOSE DIMENSIONS WITH YOUR SALESPERSON



MODEL NUMBER IS SDSP-4048
OVERALL WIDTH IS 39 1/2"
OVERALL LENGTH IS 47"
OVERALL HEIGHT IS 5 7/8"
FLOOR (STATIC) WEIGHT CAPACITY: 4,000 LBS
FORK (DYNAMIC) WEIGHT CAPACITY: 3,500 LBS
UNSUPPORTED PALLET RACK WEIGHT: 2,500 LBS

FORK POCK (W X H): 8 5/8" X 2 5/8"

GALVANIZED FINISH

## SPECIAL FEATURES

NONE