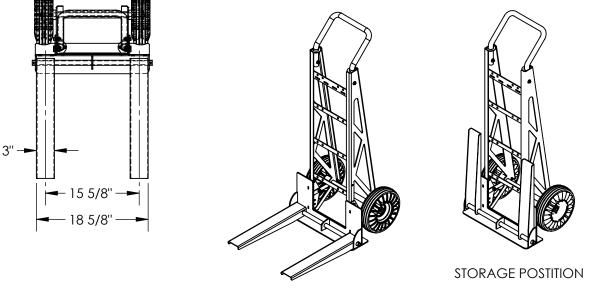

## STANDARD FEATURES

MODEL NUMBER IS SFHT-20-250
OVERALL WIDTH IS 20"
OVERALL LENGTH IS 32 3/16"
USABLE LENGTH IS 20 7/16"
OVERALL HEIGHT IS 49 1/16"
MAX CAPACITY IS 250 LBS.
10" SHOCK ABSORBING WHEELS
TOUGH BAKED IN POWDER
COATED BLUE FINISH
FOLDABLE FORKS FOR STORAGE
FORKS ADJUSTABLE FROM 15 5/8"
ON CENTER TO 3 3/16" ON CENTER
FORKS ARE 20" BY 1 3/4"