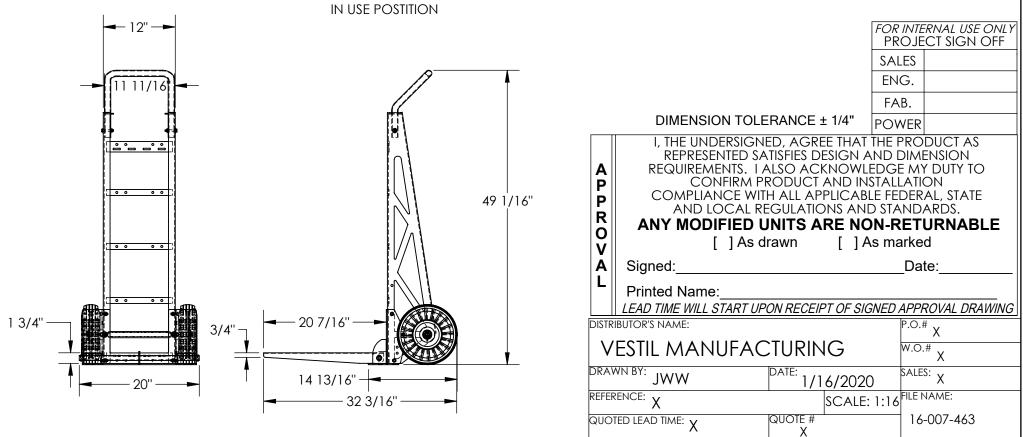

## STANDARD FEATURES

MODEL NUMBER IS SFHT-20-250
OVERALL WIDTH IS 20"
OVERALL LENGTH IS 32 3/16"
USABLE LENGTH IS 20 7/16"
OVERALL HEIGHT IS 49 1/16"
MAX CAPACITY IS 250 LBS.
10" SHOCK ABSORBING WHEELS
TOUGH BAKED IN POWDER
COATED BLUE FINISH
FOLDABLE FORKS FOR STORAGE
FORKS ADJUSTABLE FROM 15 5/8"
ON CENTER TO 3 3/16" ON CENTER
FORKS ARE 20" BY 1 3/4"