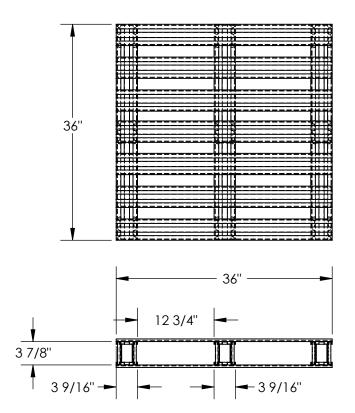

## STANDARD FEATURES

MODEL NUMBER IS SPL-3636
OVERALL WIDTH IS 36"
OVERALL LENGTH IS 36"
OVERALL HEIGHT IS 4 3/4"
FLOOR (STATIC) WEIGHT CAPACITY: 8,000 LBS
FORK (DYNAMIC) WEIGHT CAPACITY: 4,000 LBS
UNSUPPORTED PALLET RACK WEIGHT CAPACITY: 2,200 LBS

FORK OPENINGS (W X H): 12 3/4" X 3 7/8" GALVANIZED FINISH FOR RUST RESISTANCE MATERIAL THICKNESS IS 19 GA. (1 mm OR .042") APPROXIMATE WEIGHT IS 38 LBS